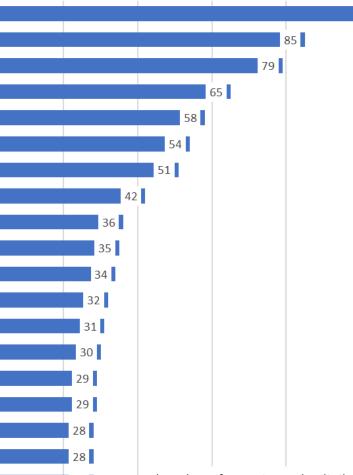

#### Top institutions represented in our expert network

Harvard University United Nations Massachusetts Institute of Technology (MIT) Australian National University University of Oxford Imperial College London Stanford University The World Bank University of California, Berkeley The Brookings Institution ETH Zurich Carnegie Mellon University Columbia University Yale University McGill University **European Commission** University of Cambridge Princeton University National University of Singapore

28

(number of experts per institution)

Co-curated with leading universities and international organizations

THE UNITED NATIONS MIGRATION AGENCY

Amplified by machine analysis of more than 1.000 articles per day from carefully selected global think tanks, research institutes and publishers