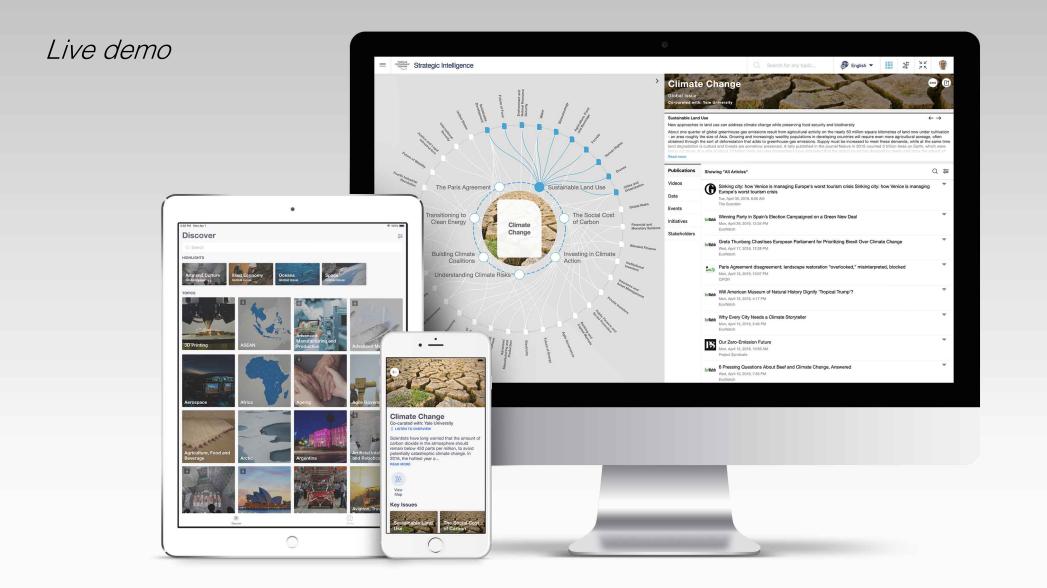

### Strategic Intelligence

Strategic insights and contextual intelligence from the World Economic Forum

Explore and monitor the issues and forces driving transformational change across economies, industries, global industries and systems.

### Our approach

Visual framework

**Better strategic decisions** 