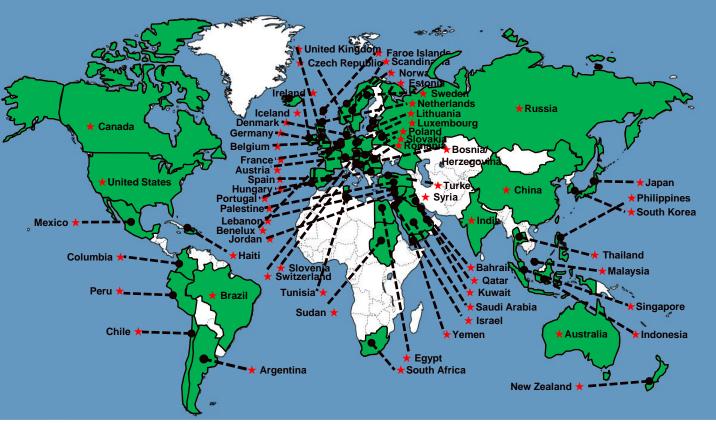

# In 2015 FIRST is in 83 Countries around the world

I've been in politics my whole life – Politics Divides countries... Science & technology unites the world.

FIRST is already working in Israel as I hoped. We are now working to spread it throughout the Middle East.