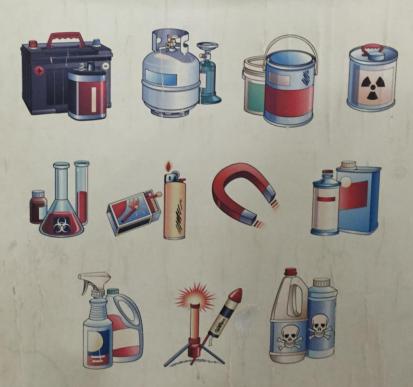

## **Not Cleared For Takeoff**

The items depicted above are forbidden for transport in carry-on or checked balgage.

The items depicted above are forbidden for transport in carry-on or checked balgage.

The items depicted above are forbidden for transport in carry-on or checked balgage.

The items depicted above are forbidden for transport in carry-on or checked balgage.

The items depicted above are forbidden for transport in carry-on or checked balgage.

The items depicted above are forbidden for transport in carry-on or checked balgage.