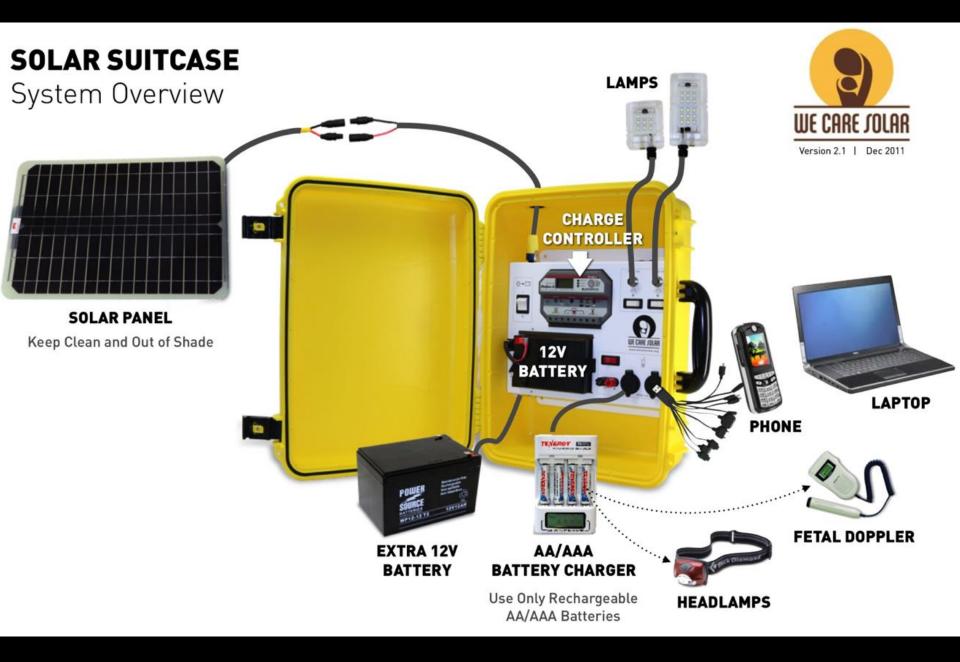

## **Product Design**

- Easier to Scale
- Adjustable lights
- More Powerful
- Lower Cost