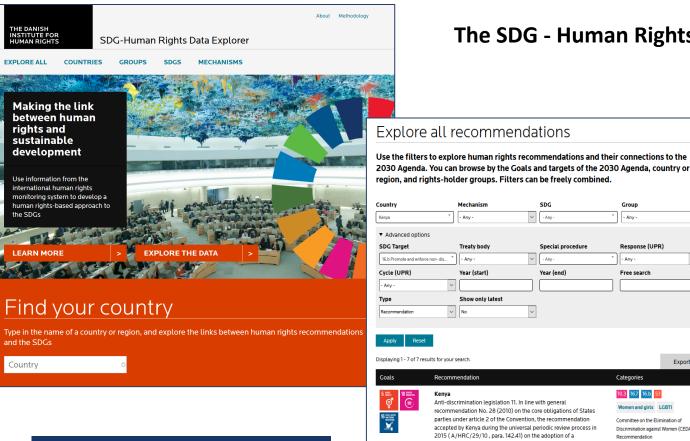

#### region, and rights-holder groups. Filters can be freely combined. Mechanism SDG Group - Any - ✓ Any - Any Response (UPR) Treaty body Special procedure 16.b Promote and enforce non- dis... - Any - Any -- Any -Year (start) Year (end) Free search Show only latest ✓ No Displaying 1 - 7 of 7 results for your search Export Recommendation Categories 10.3 16.7 16.b 5.1 Kenva Anti-discrimination legislation 11. In line with general Women and girls LGBT recommendation No. 28 (2010) on the core obligations of States parties under article 2 of the Convention, the recommendation Committee on the Elimination of accepted by Kenya during the universal periodic review process in Discrimination against Women (CEDAW) 2015 (A/HRC/29/10, para. 142.41) on the adoption of a Recommendation comprehensive anti-discrimination law affording protection to all 2017 individuals and the statement by the State party during the dialogue Source:CEDAW/C/KEN/CO/8 regarding public consultations on comprehensive legislation and the hope that homosexuality would find a place in it, the Committee recommends that the State party exercise due diligence to protect all women, including lesbian, bisexual and transgender women and intersex persons, against discrimination by adopting comprehensive anti-discrimination legislation affording such protection. (TREATY BODIES 16.b 16 MILL ADD Kenya

Allows you to explore recommendations through a range of filters.

Filters:

The SDG - Human Rights Data Explorer

- Country
- UN human rights mechanism
- Group of rights-holders
- Sustainable Development Goals
- SDG target ٠
- ... and many more!

Free text search in all UN languages (where translation is available).

All search results can be exported in spreadsheet format (.csv) for further analysis.