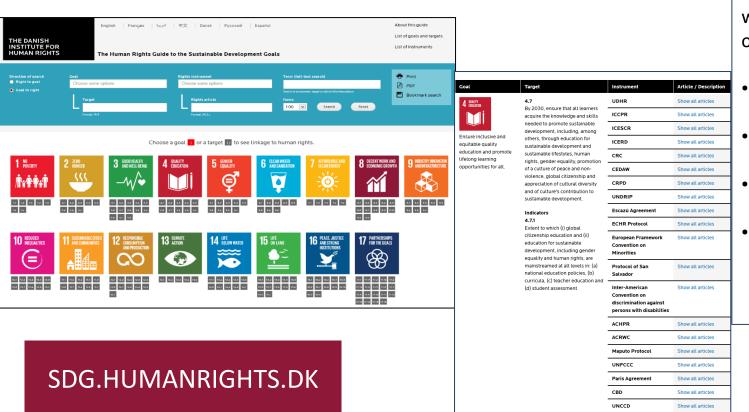

#### THE HUMAN RIGHTS GUIDE TO THE SDGs

Links all SDG Targets with specific provisions of:

- International human rights standards
- International labour standards
- Regional human rights
   standards
- International and regional environmental instruments