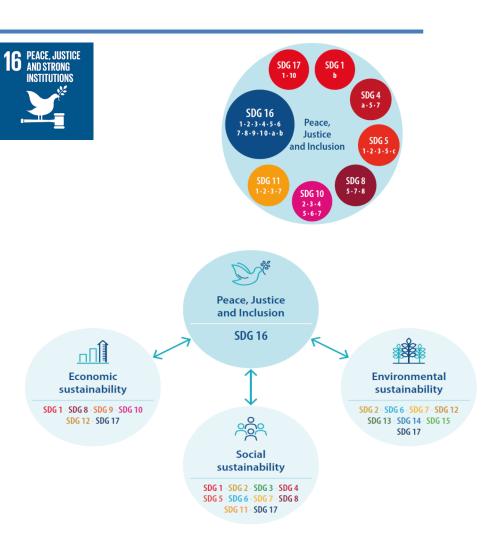

## **Sustainable Development Goal 16**

- SDG 16 Peace, Justice and Inclusion: New goal
- SDG 16+: Peace, Justice and Inclusion reflected also in other goals
- SDG 16 an important goal to enable other goals