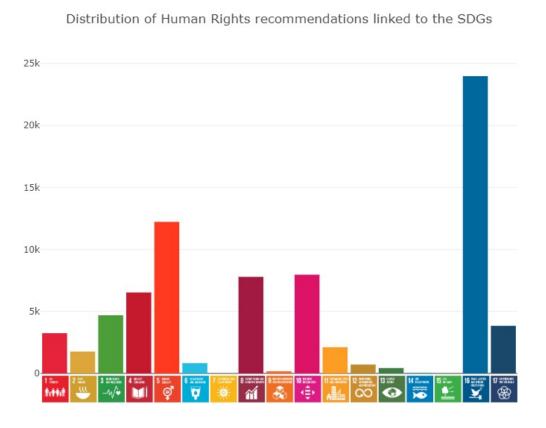

## Using recommendations of the HR mechanisms to identify who is left behind and measure progress on SDGs

#### What information can I find in the UHRI?

The Universal Human Rights Index (UHRI) facilitates access to human rights recommendations issued by three key pillars of the United Nations human rights protection system: the Treaty Bodies established under the international human rights treaties as well as the Special

## OHCHR online database: Human Rights recommendations searchable by theme, affected group and SDGs /SDG targets

|                | niversal Human<br>ghts Index                                                                                                           | About Se | arch <u>Countries</u> | SDGs | OHCHR.org<br>English ~ (? |
|----------------|----------------------------------------------------------------------------------------------------------------------------------------|----------|-----------------------|------|---------------------------|
| Switzerland 🔹  |                                                                                                                                        |          |                       |      |                           |
| <u>ହ</u><br>ତ୍ | SWITZERLAND<br>Total Recommendations 729                                                                                               | ×        |                       | -    |                           |
|                | UPR $\bigoplus$ 424<br>Treaty Bodies $\stackrel{•}{}$ 263<br>Special Procedures $\bigcirc$ 42<br>Others $\cdots$ 0<br>More information | 1        |                       |      |                           |
| The second     |                                                                                                                                        |          |                       |      |                           |