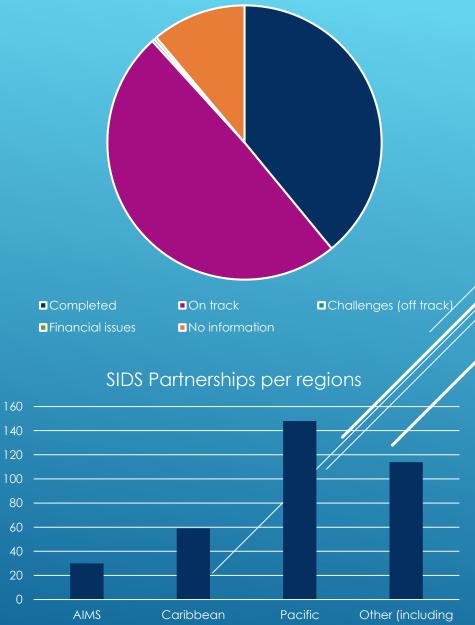

### **SIDS Partnerships** Implementation status & SIDS regions

| Implementation status  | Number | Percentage |  |
|------------------------|--------|------------|--|
| Completed              | 123    | 39.05%     |  |
| On track               | 155    | 49.21%     |  |
| Challenges (off track) | 1      | 0.32%      |  |
| Financial issues       | 1      | 0.32%      |  |
| No information         | 35     | 11.11%     |  |
| Total                  | 315    |            |  |

| SIDS Regions             | Number | Percentage |
|--------------------------|--------|------------|
| AIMS                     | 30     | 9.5%       |
| Caribbean                | 59     | 18.7%      |
| Pacific                  | 148    | 47.0%      |
| Other (including Global) | 114    | 36.2%      |

#### **SIDS Partnerships Implementation Status**

Global)