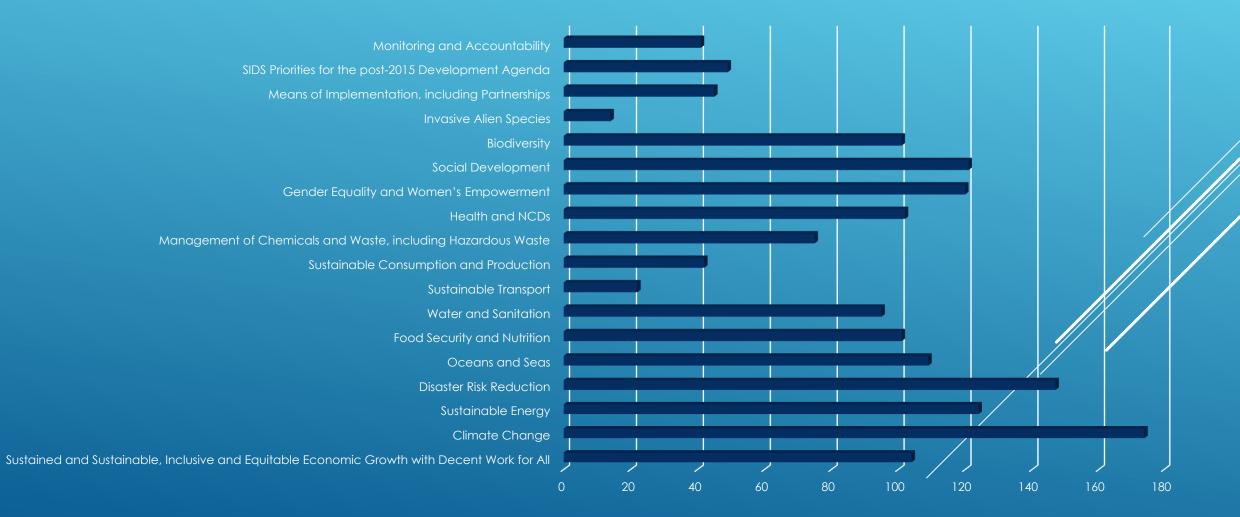

entage |  |
|------------------------|--------|------------|--|
| Completed              | 123    | 39.05%     |  |
| On track               | 155    | 49.21%     |  |
| Challenges (off track) | 1      | 0.32%      |  |
| Financial issues       | 1      | 0.32%      |  |
| No information         | 35     | 11.11%     |  |
| Total                  | 315    |            |  |

| SIDS Regions             | Number | Percentage |
|--------------------------|--------|------------|
| AIMS                     | 30     | 9.5%       |
| Caribbean                | 59     | 18.7%      |
| Pacific                  | 148    | 47.0%      |
| Other (including Global) | 114    | 36.2%      |

#### **SIDS Partnerships Implementation Status**



Global)

### SIDS Partnerships By SAMOA Pathway Priority areas



### SIDS Partnerships By SDGs



| 104   | 124<br>109<br>101<br>95<br>75<br>10<br>22<br>42<br>10<br>10<br>10<br>10<br>10<br>10<br>10<br>10<br>10<br>10                                                         | 02 120    |                           | 46<br>14                    | 49 41                                        |
|-------|---------------------------------------------------------------------------------------------------------------------------------------------------------------------|-----------|---------------------------|-----------------------------|----------------------------------------------|
| #8092 | 21st Century learning and youth social entrepreneurship<br>Mike Usmar, mike@hightechyouth.org                                                                       | On