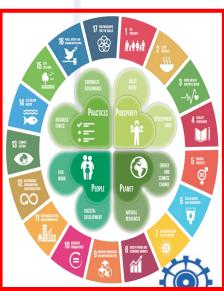

# None of the 17 Sustainable Development Goals can be achieved without the contribution of higher education, and research

https://www.universityworldnews.com/post.php?story=20190719 135507840https://www.universityworldnews.com/post.php?story