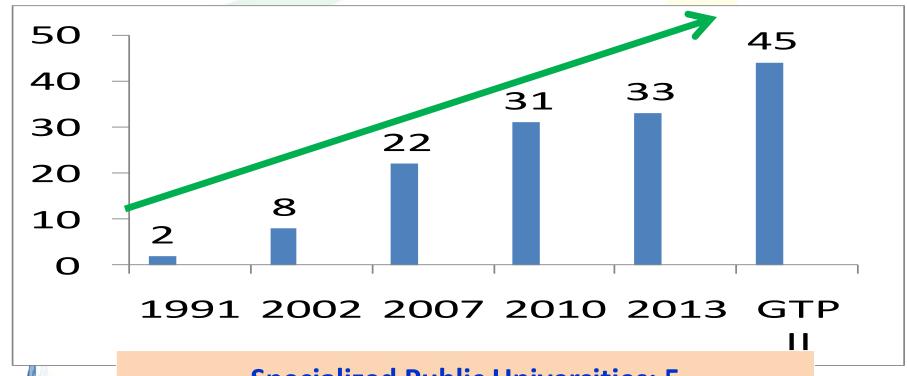

## Human Resource Development: Schools, Colleges and Universities

**Specialized Public Universities: 5** 

**Private universities: 4** 

**Private HEIs (Colleges and Univ Colleges): 229** 

**TVET Colleges: 1622** 