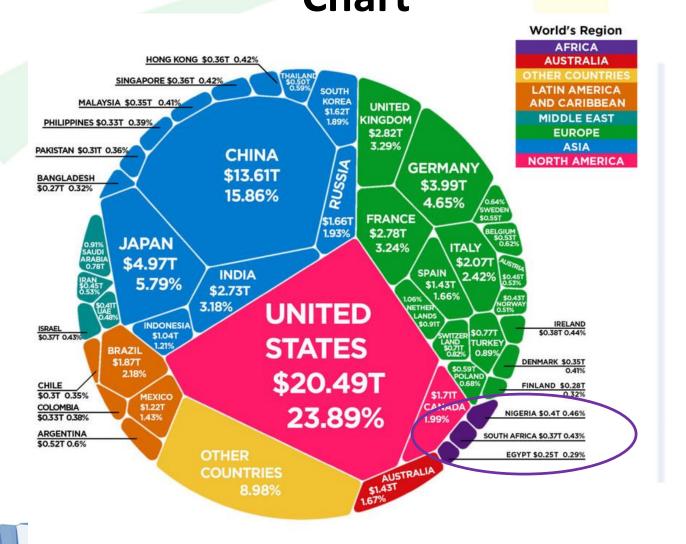

## The \$86 Trillion World Economy in One Chart

https://howmuch.net/articles/the-world-economy-2018 https://databank.worldbank.org