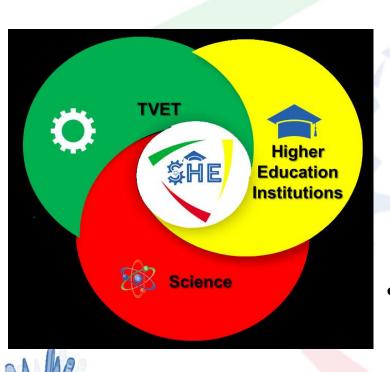

### by Scientific and Technological Innovations

- The Federal Government established MoSHE in 2018 putting three major pillars together:
  - Higher Education (i.e., Universities)
  - Science (generation and application of knowledge and technology)
  - Technical and Vocation and Training (TVET)
- Each pillar addresses critical issues that contribute to social transformation and economic development.