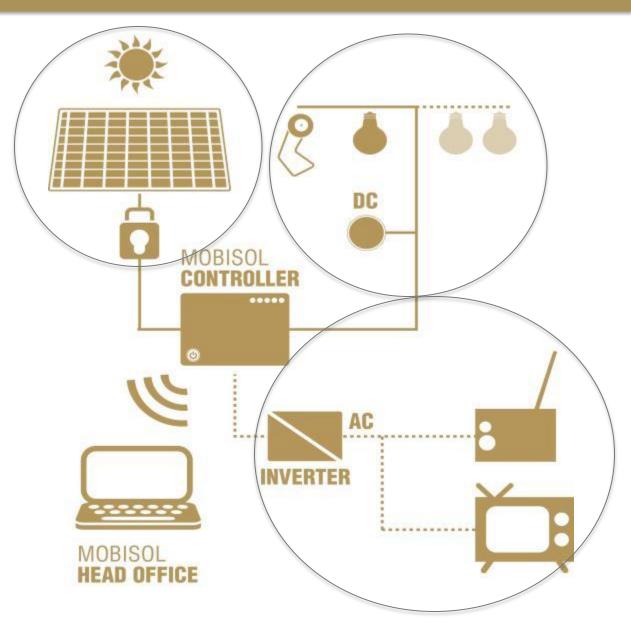

## Mobisol all-in-one service: installation, usage, maintenance & after sales customer service

#### How it works:

- A Solar Home System is easily installed & trained technicians available for help locally
- Mobisol controller tracks usage remotely, security alarm fitted
- User pays monthly via phone
- 36 months credit period with 30 days of flexible grace period per year
- System shuts off in case of payment default; impossible to disable without breaking
- Maintenance for first 3yrs at no additional cost