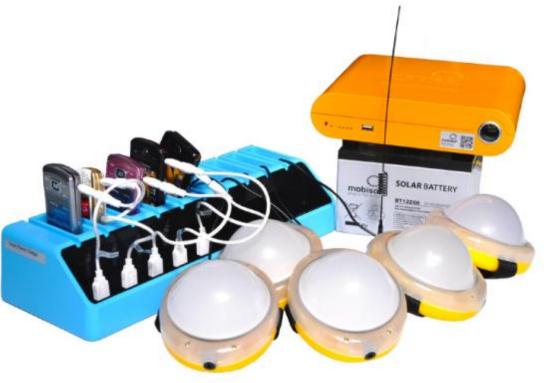

### 4 Mobisol products cover consumer needs

#### Customers can upgrade easily over time

| Product range          | 30W                                                                                                                                  | 80W                                                                                                                                                                  | 120W                                                                                                                                 | 200W                                                                                                                                 |
|------------------------|--------------------------------------------------------------------------------------------------------------------------------------|----------------------------------------------------------------------------------------------------------------------------------------------------------------------|--------------------------------------------------------------------------------------------------------------------------------------|--------------------------------------------------------------------------------------------------------------------------------------|
| Standard packing list: | <ul> <li>Battery</li> <li>3 LED lights</li> <li>1 portable light</li> <li>phone charge<br/>pins set</li> <li>Pocket Radio</li> </ul> | <ul> <li>Battery</li> <li>3 LED lights</li> <li>1 portable light</li> <li>phone charge<br/>pins set</li> <li>Pocket Radio</li> <li>TV and<br/>decoder(DC)</li> </ul> | <ul> <li>Battery</li> <li>5 LED lights</li> <li>1 portable light</li> <li>phone charge<br/>pins set</li> <li>Pocket Radio</li> </ul> | <ul> <li>Battery</li> <li>6 LED lights</li> <li>1 portable light</li> <li>phone charge<br/>pins set</li> <li>Pocket Radio</li> </ul> |
| Warranty               |                                                                                                                                      | 20 years on panel, 3 ye                                                                                                                                              | ears on battery and ligh                                                                                                             | nting                                                                                                                                |