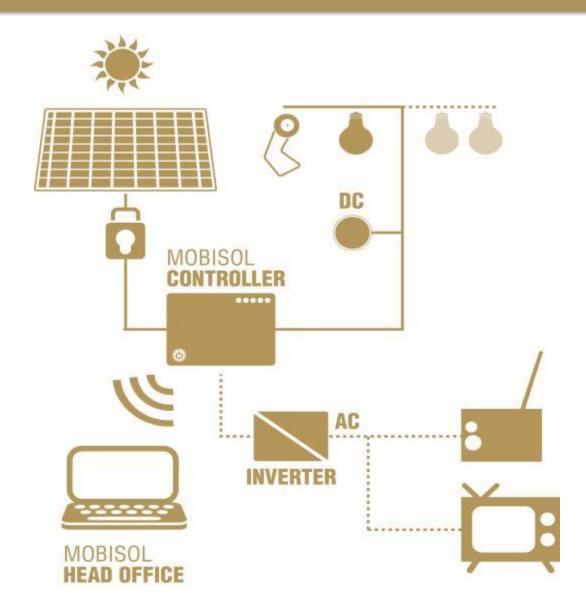

## Mobisol all-in-one service: installation, usage, maintenance & after sales customer service

#### How it works:

- A Solar Home System is easily installed & trained local technicians are available for help
- Mobisol controller tracks usage remotely
- User pays monthly via phone
- 36 months credit period with 30 days of flexible grace period per year
- System shuts off in case of payment default; impossible to disable without breaking
- Free maintenance for first 3yrs