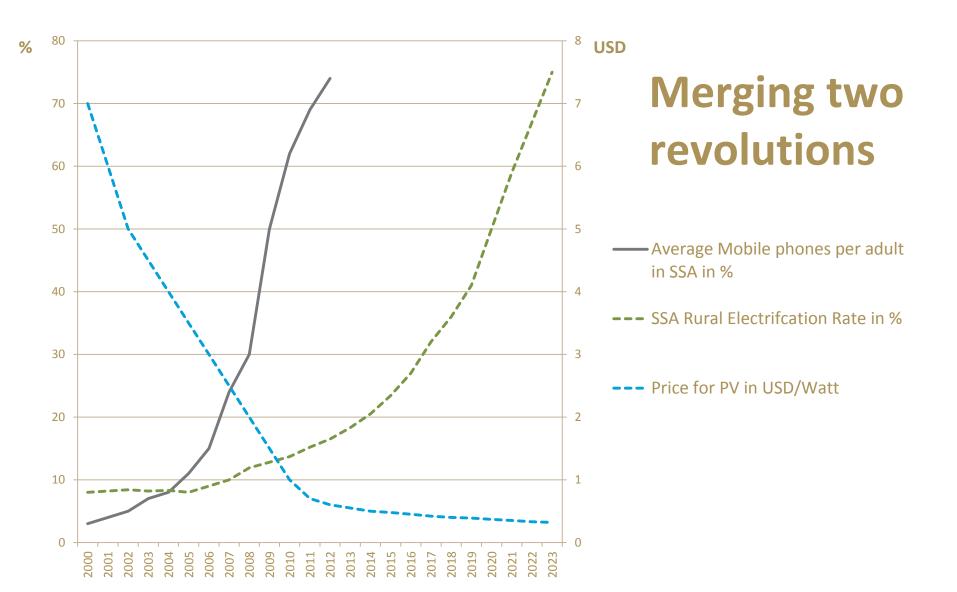

# The next African revolutions: peaceful ones that Mobisol will leverage

### Mobile + Solar = Off-grid electrification