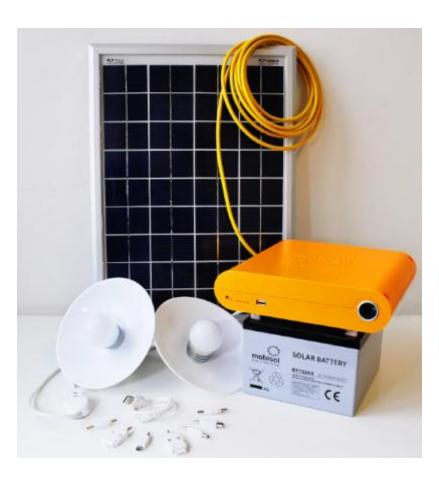

### 4 Mobisol products cover consumer needs

#### Customers can upgrade easily over time

| Product range          | 30W                                                                                                                                  | 80W                                                                                                                                                                  | 120W                                                                                                                                 | 200W                                                                                                                                 |
|------------------------|--------------------------------------------------------------------------------------------------------------------------------------|----------------------------------------------------------------------------------------------------------------------------------------------------------------------|--------------------------------------------------------------------------------------------------------------------------------------|--------------------------------------------------------------------------------------------------------------------------------------|
| Standard packing list: | <ul> <li>Battery</li> <li>3 LED lights</li> <li>1 portable light</li> <li>phone charge<br/>pins set</li> <li>Pocket Radio</li> </ul> | <ul> <li>Battery</li> <li>3 LED lights</li> <li>1 portable light</li> <li>phone charge<br/>pins set</li> <li>Pocket Radio</li> <li>TV and<br/>decoder(DC)</li> </ul> | <ul> <li>Battery</li> <li>5 LED lights</li> <li>1 portable light</li> <li>phone charge<br/>pins set</li> <li>Pocket Radio</li> </ul> | <ul> <li>Battery</li> <li>6 LED lights</li> <li>1 portable light</li> <li>phone charge<br/>pins set</li> <li>Pocket Radio</li> </ul> |
| Warranty               |                                                                                                                                      | 20 years on panel, 3 ye                                                                                                                                              | ears on battery and ligh                                                                                                             | nting                                                                                                                                |