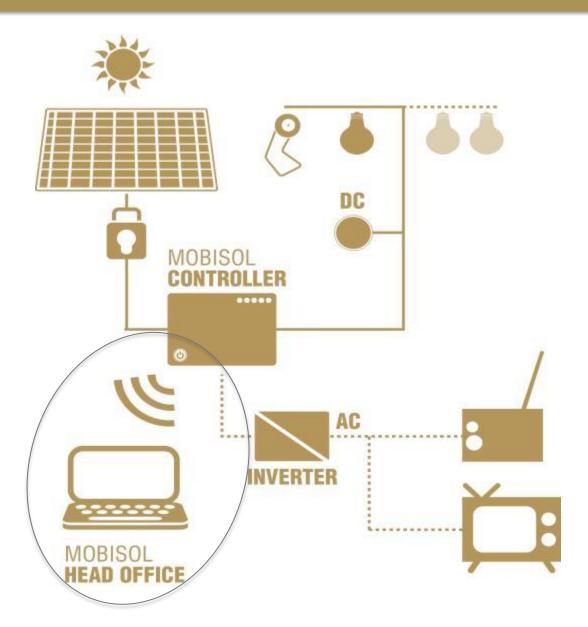

## Mobisol all-in-one service: installation, usage, maintenance & after sales customer service

#### How it works:

- A Solar Home System is easily installed & trained local technicians are available for help
- Mobisol controller tracks usage remotely
- User pays monthly via phone
- 36 months credit period with 30 days of flexible grace period per year
- System shuts off in case of payment default; impossible to disable without breaking
- Free maintenance for first 3yrs

#### How it works:

- A Solar Home System is easily installed & trained technicians available for help locally
- Mobisol controller tracks usage remotely, security alarm fitted
- User pays monthly via phone
- 36 months credit period with 30 days of flexible grace period per year
- System shuts off in case of payment default; impossible to disable without breaking
- Maintenance for first 3yrs at no additional cost

# Mobisol all-in-one service: installation, usage, maintenance & after sales customer service

#### How it works:

- A Solar Home System is easily installed & trained technicians available for help locally
- Mobisol controller tracks usage remotely
- User pays monthly via phone
- 36 months credit period with 30 days of flexible grace period per year
- System shuts off in case of payment default; impossible to disable without breaking
- Maintenance for first 3yrs at no additional cost