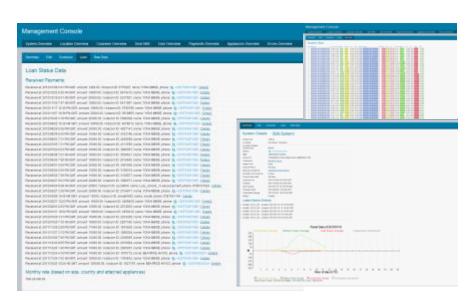

# Major investments in powerful IT monitoring back-end: streamlined customer service

#### Virtual tracking & credit management

- Proprietary database receives real-time usage data for all systems
- Tracks mobile payments, usage of grace period, prevent fraud, automatic SMS reminders

#### **Data collection**

- Database aggregates system statistics, e.g. time of usage, appliances used, payment trends
- Data is unique and powerful for sales and credit processes: better target customers based on known preferences, and maintain longer-term relationship
- Statistics collected enable Mobisol to track and measure economic, social and environmental impact