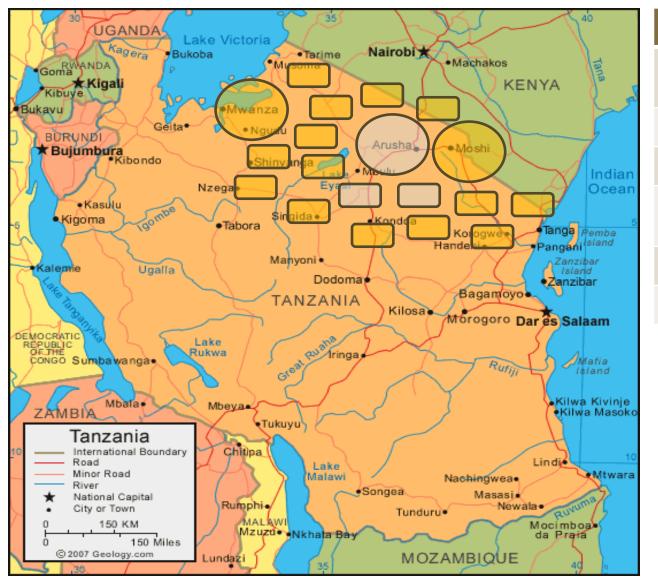

# Plan to open 2 more Regional Hubs and 18 more market hubs in Tanzania within the next 18 months

| Location | Hub Function        | OPS     |
|----------|---------------------|---------|
| Arusha   | National & Regional | yes     |
| Moshi    | Regional            | Jan `14 |
| Mwanza   | Regional            | May `14 |
| Arusha   | 10 Market hubs      | Dec `13 |
| Moshi    | 5 Market hubs       | Mar `14 |
| Mwanza   | 5 Market hubs       | Jul '14 |