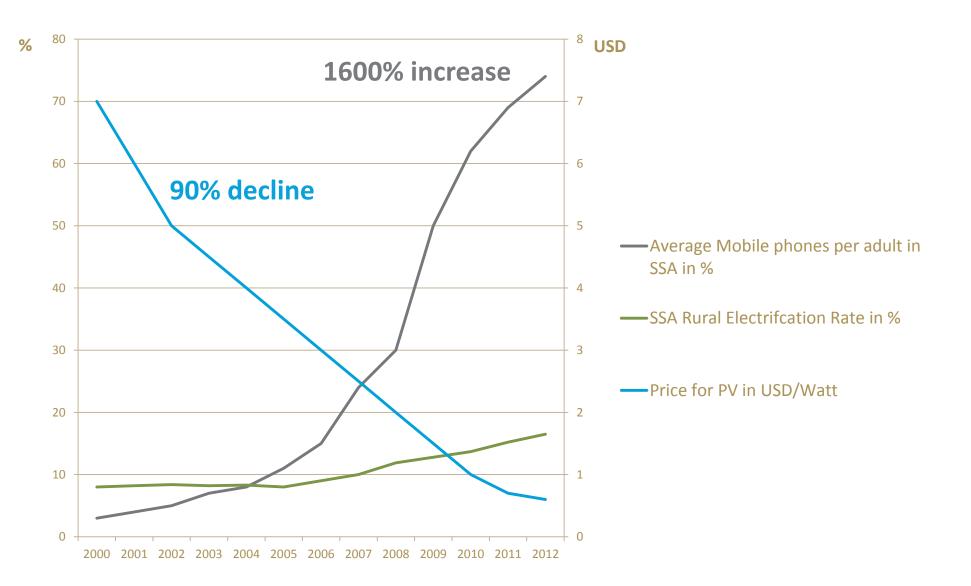

# The next African revolutions: peaceful ones that Mobisol will leverage

## Off-grid Solar and mobile technologies provide powerful solutions that have to date been under-utilized

- 1.6bn people live off grid: this is one of the biggest inhibitors to development & poverty alleviation
- Solar PV prices have dropped 90%, making technology affordable to nearly all
- Mobile penetration very high even in remote areas
- The combination of both technologies can be the breakthrough for off-grid electrification