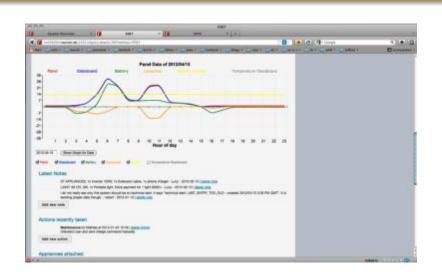

# Major investments in powerful IT monitoring back-end: streamlined customer service

#### Virtual tracking & credit management

- Proprietary database receives real-time usage data for all systems
- Tracks mobile payments, usage of grace period, prevent fraud, automatic SMS reminders

#### **Data collection**

- Database aggregates system statistics, e.g. time of usage, appliances used, payment trends
- Data is unique and powerful for sales and credit processes: better target customers based on known preferences, and maintain longer-term relationship
- Statistics collected enable Mobisol to track and measure economic, social and environmental impact