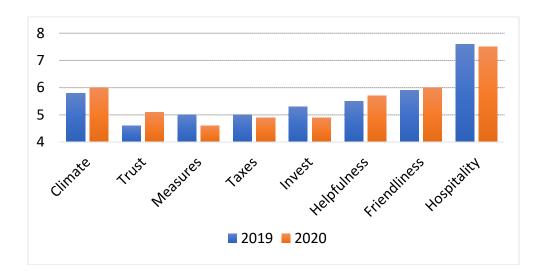

### **Afghanistan**

|           | Climate | Trust | Measures | Taxes | Invest | Helpfulness | Friendliness | Hospitality |
|-----------|---------|-------|----------|-------|--------|-------------|--------------|-------------|
| 2019      | 5.8     | 4.6   | 5.0      | 5.0   | 5.3    | 5.5         | 5.9          | 7.6         |
| Deviation | 1.4     | 1.7   | 1.5      | 1.8   | 1.7    | 1.6         | 1.9          | 1.8         |
| 2020      | 6.0     | 5.1   | 4.6      | 4.9   | 4.9    | 5.7         | 6.0          | 7.5         |
| Deviation | 1.5     | 2.0   | 1.8      | 1.8   | 2.1    | 1.9         | 2.0          | 1.7         |