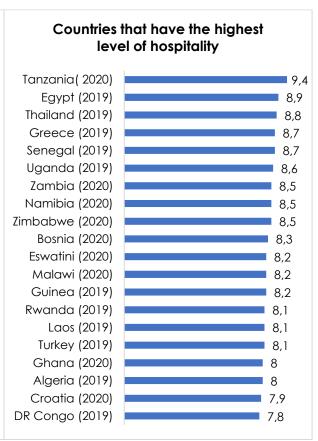

ingness to pay taxes, a decrease of hospitality.

We therefore show not only the increase of indicators in 2020 but as well the level of every indicator by showing the top twenty countries in a ranking.

Last year we didn't publish any ranking because we feared that countries and cultures may feel rebuffed by low scores. This year we think: A Global competition in social goods would not be the worst idea in the midst of ongoing crises and conflicts.

#### **Social Climate**



#### **Interpersonal Trust**



7,9

7,8

7,7

7,7

7,7

7,6

7,5

7,5

7,4

7,1

7

7

7

7

6,9

6,9

6,9

6,8

#### **Austerity Measures for Public Goods**



#### **Taxes for Public Goods**



#### **Invest in local SMEs and Cooperatives**





#### Helpfulness





#### **Friendliness**





#### Hospitality





### **Afghanistan**

|           | Climate | Trust | Measures | Taxes | Invest | Helpfulness | Friendliness | Hospitality |
|-----------|---------|-------|----------|-------|--------|-------------|--------------|-------------|
| 2019      | 5.8     | 4.6   | 5.0      | 5.0   | 5.3    | 5.5         | 5.9          | 7.6         |
| Deviation | 1.4     | 1.7   | 1.5      | 1.8   | 1.7    | 1.6         | 1.9          | 1.8         |
| 2020      | 6.0     | 5.1   | 4.6      | 4.9   | 4.9    | 5.7         | 6.0          | 7.5         |
| Deviation | 1.5     | 2.0   | 1.8      | 1.8   | 2.1    | 1.9         | 2.0          | 1.7         |



#### Albania

|           | Climate | Trust | Measures | Taxes | Invest | Helpfulness | Friendliness | Hospitality |
|-----------|---------|-------|--------