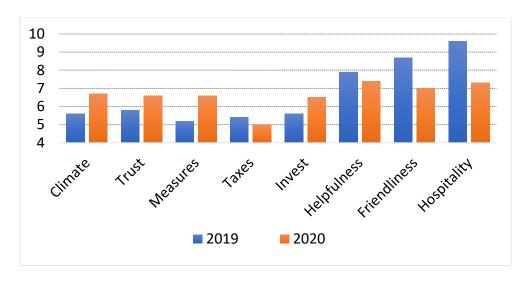

Total number of countries featured in this report: **129**Total number of countries with an average deviation in this report: **67**Number of countries with an average deviation in 2020: **43** 

We feature the increase of an indicator from 0.6 points on. Therefore e.g. the increase of helpfulness in Nepal by 0.4 points can only be seen in the tables.

In general two tendencies can be considered at a Global level: an increase of helpfulness and the willingness to pay taxes, a decrease of hospitality.

We therefore show not only the increase of indicators in 2020 but as well the level of every indicator by showing the top twenty countries in a ranking.

Last year we didn't publish any ranking because we feared that countries and cultures may feel rebuffed by low scores. This year we think: A Global competition in social goods would not be the worst idea in the midst of ongoing crises and conflicts.