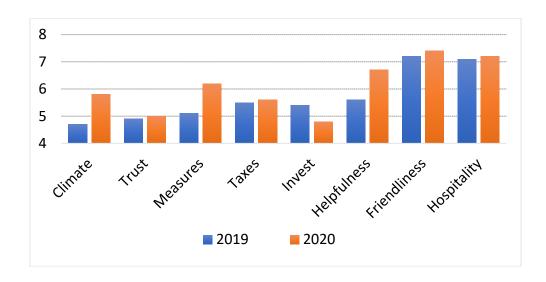

Total number of countries featured in this report: **129**Total number of countries with an average deviation in this report: **67**Number of countries with an average deviation in 2020: **43** 

We feature the increase of an indicator from 0.6 points on. Therefore e.g. the increase of helpfulness in Nepal by 0.4 points can only be seen in the tables.

In general two tendencies can be considered at a Global level: an increase of helpfulness and the willingness to pay taxes, a decrease of hospitality.

We therefore show not only the increase of indicators in 2020 but as well the level of every indicator by showing the top twenty countries in a ranking.

Last year we didn't publish any ranking because we feared that countries and cultures may feel rebuffed by low scores. This year we think: A Global competition in social goods would not be the worst idea in the midst of ongoing crises and conflicts.