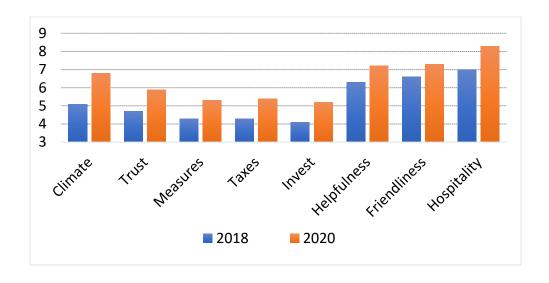

Total number of countries featured in this report: **129**Total number of countries with an average deviation in this report: **67**Number of countries with an average deviation in 2020: **43** 

We feature the increase of an indicator from 0.6 points on. Therefore e.g. the increase of helpfulness in Nepal by 0.4 points can only be seen in the tables.

In general two tendencies can be considered at a Global level: an increase of helpfulness and the willingness to pay taxes, a decrease of hospitality.

We therefore show not only the increase of indicators in 2020 but as well the level of every indicator by showing the top twenty countries in a ranking.