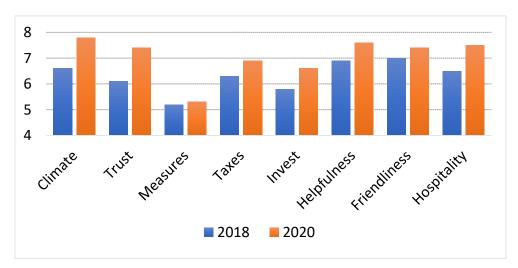

| 7           | 7            | 7           |
| <b>2019</b><br>Sydney  | 8       | 9     | 6        | 3     | 7      | 10          | 10           | 9           |

#### Austria

|           | Climate | Trust | Measures | Taxes | Invest | Helpfulness | Friendliness | Hospitality |
|-----------|---------|-------|----------|-------|--------|-------------|--------------|-------------|
| 2018      | 6.6     | 6.1   | 5.2      | 6.3   | 5.8    | 6.9         | 7.0          | 6.5         |
| Deviation | 1.6     | 1.9   | 2.0      | 1.8   | 1.9    | 1.7         | 1.7          | 2.0         |
| 2020      | 7.8     | 7.4   | 5.3      | 6.9   | 6.6    | 7.6         | 7.4          | 7.5         |
| Deviation | 1.4     | 1.6   | 1.9      | 1.9   | 1.6    | 1.4         | 1.5          | 1.3         |



### Azerbaijan

|                     | Climate | Trust | Measures | Taxes | Invest | Helpfulness | Friendliness | Hospitality |
|---------------------|---------|-------|----------|-------|--------|-------------|--------------|-------------|
| <b>2019</b><br>Baku | 3       | 3     | 2        | 6     | 8      | 8           | 8            | 9           |
| Baku<br>official    | 9       | 9     | 5        | 6     | 6      | 10          | 10           | 10          |

### Bangladesh

|           | Climate | Trust | Measures | Taxes | Invest | Helpfulness | Friendliness | Hospitality |
|-----------|---------|-------|----------|-------|--------|-------------|--------------|-------------|
| 2016/17   | 5.0     | 5.1   | 5.6      | 5.7   | 6.7    | 5.6         | 6.3          | 7.6         |
| De