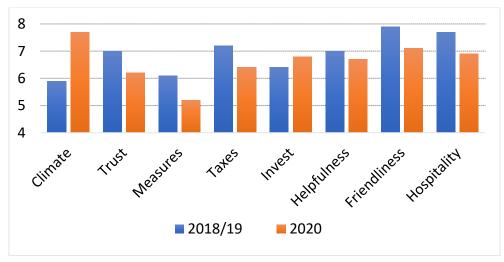

Total number of countries featured in this report: **129**Total number of countries with an average deviation in this report: **67**Number of countries with an average deviation in 2020: **43** 

We feature the increase of an indicator from 0.6 points on. Therefore e.g. the increase of helpfulness in Nepal by 0.4 points can only be seen in the tables.

In general two tendencies can be considered at a Global level: an increase of helpfulness and the willingness to pay taxes, a decrease of hospitality.

We therefore show not only the increase of indicators in 2020 but as well the level of every indicator by showing the top twenty countries in a ranking.

Last year we didn't publish any ranking because we feared that countries and cultures may feel rebuffed by low scores. This year we think: A Global competition in social goods would not be the worst idea in the midst of ongoing crises and conflicts.