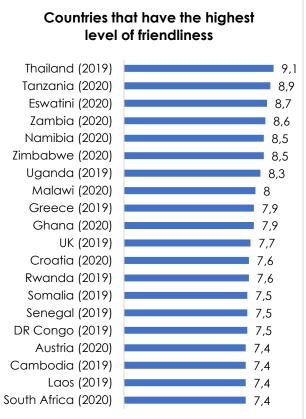

lpfulness and the willingness to pay taxes, a decrease of hospitality.

We therefore show not only the increase of indicators in 2020 but as well the level of every indicator by showing the top twenty countries in a ranking.

Last year we didn't publish any ranking because we feared that countries and cultures may feel rebuffed by low scores. This year we think: A Global competition in social goods would not be the worst idea in the midst of ongoing crises and conflicts.

#### **Social Climate**



#### **Interpersonal Trust**



7,9

7,8

7,7

7,7

7,7

7,6

7,5

7,5

7,4

7,1

7

7

7

7

6,9

6,9

6,9

6,8

#### **Austerity Measures for Public Goods**



#### **Taxes for Public Goods**



#### **Invest in local SMEs and Cooperatives**





#### Helpfulness





#### **Friendliness**





#### Hospitality





### **Afghanistan**

|           | Climate | Trust | Measures | Taxes | Invest | Helpfulness | Friendliness | Hospitality |
|-----------|---------|-------|----------|-------|--------|-------------|--------------|-------------|
| 2019      | 5.8     | 4.6   | 5.0      | 5.0   | 5.3    | 5.5         | 5.9          | 7.6         |
| Deviation | 1.4     | 1.7   | 1.5      | 1.8   | 1.7    | 1.6         | 1.9          | 1.8         |
| 2020      | 6.0     | 5.1   | 4.6      | 4.9   | 4.9    | 5.7         | 6.0          | 7.5         |
| Deviation | 1.5     | 2.0   | 1.8      | 1.8   | 2.1    | 1.9         | 2.0          | 1.7         |



#### Albania

|           | Climate | Trust | Measures | Taxes | Invest | Helpfulness | Friendliness | Hospitality |
|-----------|----