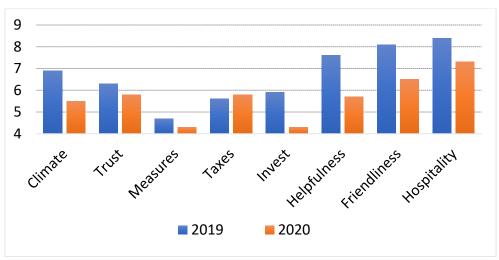

Total number of countries featured in this report: **129**Total number of countries with an average deviation in this report: **67**Number of countries with an average deviation in 2020: **43** 

We feature the increase of an indicator from 0.6 points on. Therefore e.g. the increase of helpfulness in Nepal by 0.4 points can only be seen in the tables.

In general two tendencies can be considered at a Global level: an increase of helpfulness and the willingness to pay taxes, a decrease of hospitality.

We therefore show not only the increase of indicators in 2020 but as well the level of every indicator by showing the top twenty countries in a ranking.

Last year we didn't publish any ranking because we feared that countries and cultures may feel rebuffed by low scores. This year we think: A Global competition in social goods would not be the worst idea in the midst of ongoing crises and conflicts.