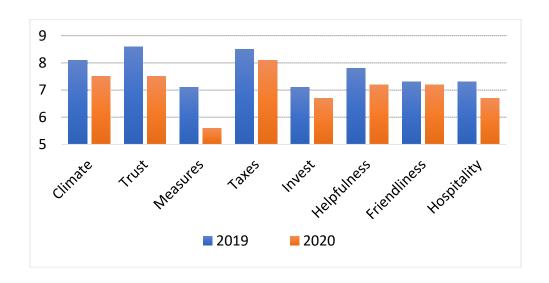

Total number of countries featured in this report: **129**Total number of countries with an average deviation in this report: **67**Number of countries with an average deviation in 2020: **43** 

We feature the increase of an indicator from 0.6 points on. Therefore e.g. the increase of helpfulness in Nepal by 0.4 points can only be seen in the tables.

In general two tendencies can be considered at a Global level: an increase of helpfulness and the willingness to pay taxes, a decrease of hospitality.

We therefore show not only the increase of indicators in 2020 but as well the level of every indicator by showing the top twenty countries in a ranking.

Last year we didn't publish any ranking because we feared that countries and cultures may feel rebuffed by low scores. This year we think: A Global competition in social goods would not be the worst idea in the midst of ongoing crises and conflicts.