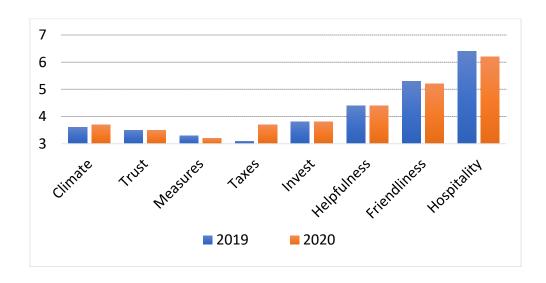

Total number of countries featured in this report: **129**Total number of countries with an average deviation in this report: **67**Number of countries with an average deviation in 2020: **43** 

We feature the increase of an indicator from 0.6 points on. Therefore e.g. the increase of helpfulness in Nepal by 0.4 points can only be seen in the tables.

In general two tendencies can be considered at a Global level: an increase of helpfulness and the willingness to pay taxes, a decrease of hospitality.

We therefore show not only the increase of indicators in 2020 but as well the level of every indicator by showing the top twenty countries in a ranking.

Last year we didn't publish any ranking because we feared that countries and cultures may feel rebuffed by low scores. This year we think: A Global competition in social goods would not be the worst idea in the midst of ongoing crises and conflicts.