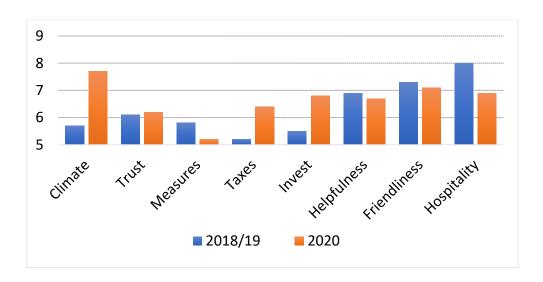

Total number of countries featured in this report: **129**Total number of countries with an average deviation in this report: **67**Number of countries with an average deviation in 2020: **43** 

We feature the increase of an indicator from 0.6 points on. Therefore e.g. the increase of helpfulness in Nepal by 0.4 points can only be seen in the tables.

In general two tendencies can be considered at a Global level: an increase of helpfulness and the willingness to pay taxes, a decrease of hospitality.

We therefore show not only the increase of indicators in 2020 but as well the level of every indicator by showing the top twenty countries in a ranking.

Last year we didn't publish any ranking because we feared that countries and cultures may feel rebuffed by low scores. This year we think: A Global competition in social goods would not be the worst idea in the midst of ongoing crises and conflicts.