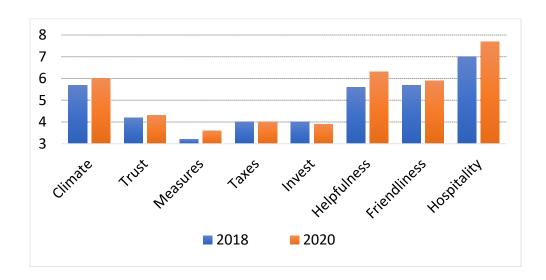

Total number of countries featured in this report: **129**Total number of countries with an average deviation in this report: **67**Number of countries with an average deviation in 2020: **43** 

We feature the increase of an indicator from 0.6 points on. Therefore e.g. the increase of helpfulness in Nepal by 0.4 points can only be seen in the tables.

In general two tendencies can be considered at a Global level: an increase of helpfulness and the willingness to pay taxes, a decrease of hospitality.

We therefore show not only the increase of indicators in 2020 but as well the level of every indicator by showing the top twenty countries in a ranking.

Last year we didn't publish any ranking because we feared that countries and cultures may feel rebuffed by low scores. This year we think: A Global competition in social goods would not be the worst idea in the midst of ongoing crises and conflicts.