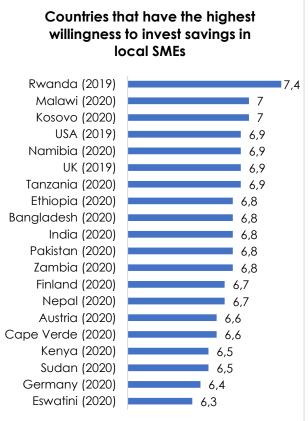

e considered at a Global level: an increase of helpfulness and the willingness to pay taxes, a decrease of hospitality.

We therefore show not only the increase of indicators in 2020 but as well the level of every indicator by showing the top twenty countries in a ranking.

Last year we didn't publish any ranking because we feared that countries and cultures may feel rebuffed by low scores. This year we think: A Global competition in social goods would not be the worst idea in the midst of ongoing crises and conflicts.

#### **Social Climate**



#### **Interpersonal Trust**



7,9

7,8

7,7

7,7

7,7

7,6

7,5

7,5

7,4

7,1

7

7

7

7

6,9

6,9

6,9

6,8

#### **Austerity Measures for Public Goods**



#### **Taxes for Public Goods**



#### **Invest in local SMEs and Cooperatives**





#### Helpfulness





#### **Friendliness**





#### Hospitality





### **Afghanistan**

|           | Climate | Trust | Measures | Taxes | Invest | Helpfulness | Friendliness | Hospitality |
|-----------|---------|-------|----------|-------|--------|-------------|--------------|-------------|
| 2019      | 5.8     | 4.6   | 5.0      | 5.0   | 5.3    | 5.5         | 5.9          | 7.6         |
| Deviation | 1.4     | 1.7   | 1.5      | 1.8   | 1.7    | 1.6         | 1.9          | 1.8         |
| 2020      | 6.0     | 5.1   | 4.6      | 4.9   | 4.9    | 5.7         | 6.0          | 7.5         |
| Deviation | 1.5     | 2.0   | 1.8      | 1.8   | 2.1    | 1.9         | 2.0          | 1.7         |



#### Albania

|           | Climate | Trust | Measures | Taxes | Invest | Helpfulness