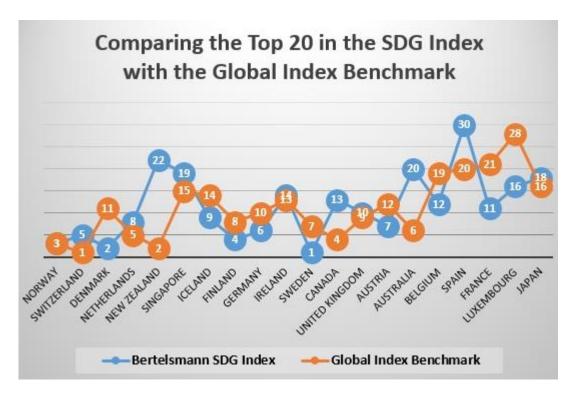

One of our first findings was the redundancy of the new SDG indicators with the indicators used in the previous Global indices. To compare the ranking of countries by the new SDG indicators with the previous Global rankings we published a **Global Index Benchmark** for the leading Global Indices in 2018.

Reality as well 2020: no emerging country appears in the Global rankings by the SDG indicators and neither in the Global Index Benchmark. The curve shows the position of the Top 20 countries in both rankings.