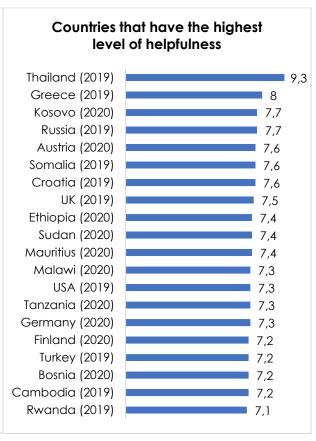

al level: an increase of helpfulness and the willingness to pay taxes, a decrease of hospitality.

We therefore show not only the increase of indicators in 2020 but as well the level of every indicator by showing the top twenty countries in a ranking.

Last year we didn't publish any ranking because we feared that countries and cultures may feel rebuffed by low scores. This year we think: A Global competition in social goods would not be the worst idea in the midst of ongoing crises and conflicts.

#### **Social Climate**



#### **Interpersonal Trust**



7,9

7,8

7,7

7,7

7,7

7,6

7,5

7,5

7,4

7,1

7

7

7

7

6,9

6,9

6,9

6,8

#### **Austerity Measures for Public Goods**



#### **Taxes for Public Goods**



#### **Invest in local SMEs and Cooperatives**





#### Helpfulness





#### **Friendliness**





#### Hospitality





### **Afghanistan**

|           | Climate | Trust | Measures | Taxes | Invest | Helpfulness | Friendliness | Hospitality |
|-----------|---------|-------|----------|-------|--------|-------------|--------------|-------------|
| 2019      | 5.8     | 4.6   | 5.0      | 5.0   | 5.3    | 5.5         | 5.9          | 7.6         |
| Deviation | 1.4     | 1.7   | 1.5      | 1.8   | 1.7    | 1.6         | 1.9          | 1.8         |
| 2020      | 6.0     | 5.1   | 4.6      | 4.9   | 4.9    | 5.7         | 6.0          | 7.5         |
| Deviation | 1.5     | 2.0   | 1.8      | 1.8   | 2.1    | 1.9         | 2.0          | 1.7         |



#### Albania

|           | Climate | Trust | Measures | Taxes | Invest | Helpfulness | Friendliness | Hosp