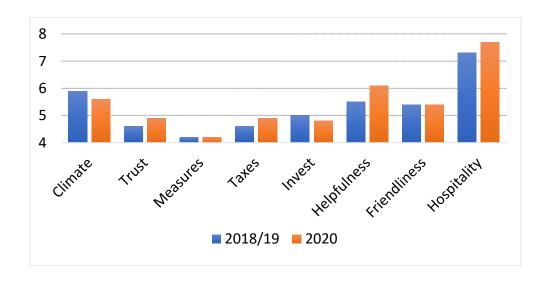

#### India

|           | Climate | Trust | Measures | Taxes | Invest | Helpfulness | Friendliness | Hospitality |
|-----------|---------|-------|----------|-------|--------|-------------|--------------|-------------|
| 2018/19   | 5.9     | 7.0   | 6.1      | 7.2   | 6.4    | 7.0         | 7.9          | 7.7         |
| Deviation | 1.5     | 0.9   | 2.1      | 2.1   | 1.7    | 1.6         | 1.5          | 2.0         |
| 2020      | 7.7     | 6.2   | 5.2      | 6.4   | 6.8    | 6.7         | 7.1          | 6.9         |
| Deviation | 1.8     | 1.7   | 2.2      | 2.2   | 1.8    | 2.3         | 2.1          | 1.8         |