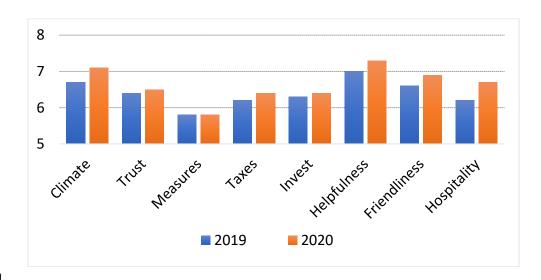

Total number of countries featured in this report: **129**Total number of countries with an average deviation in this report: **67**Number of countries with an average deviation in 2020: **43** 

We feature the increase of an indicator from 0.6 points on. Therefore e.g. the increase of helpfulness in Nepal by 0.4 points can only be seen in the tables.

In general two tendencies can be considered at a Global level: an increase of helpfulness and the willingness to pay taxes, a decrease of hospitality.

We therefore show not only the increase of indicators in 2020 but as well the level of every indicator by showing the top twenty countries in a ranking.

Last year we didn't publish any ranking because we feared that countries and cultures may feel rebuffed by low scores. This year we think: A Global competition in social goods would not be the worst idea in the midst of ongoing crises and conflicts.