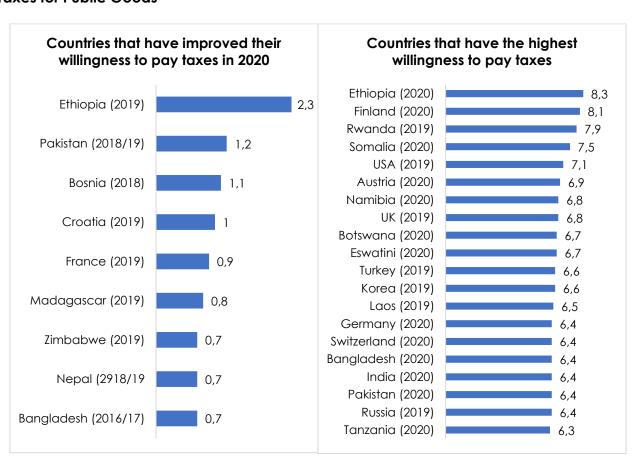

seen in the tables.

In general two tendencies can be considered at a Global level: an increase of helpfulness and the willingness to pay taxes, a decrease of hospitality.

We therefore show not only the increase of indicators in 2020 but as well the level of every indicator by showing the top twenty countries in a ranking.

Last year we didn't publish any ranking because we feared that countries and cultures may feel rebuffed by low scores. This year we think: A Global competition in social goods would not be the worst idea in the midst of ongoing crises and conflicts.

#### **Social Climate**



#### **Interpersonal Trust**



7,9

7,8

7,7

7,7

7,7

7,6

7,5

7,5

7,4

7,1

7

7

7

7

6,9

6,9

6,9

6,8

#### **Austerity Measures for Public Goods**



#### **Taxes for Public Goods**



#### **Invest in local SMEs and Cooperatives**





#### Helpfulness





#### **Friendliness**





#### Hospitality





### **Afghanistan**

|           | Climate | Trust | Measures | Taxes | Invest | Helpfulness | Friendliness | Hospitality |
|-----------|---------|-------|----------|-------|--------|-------------|--------------|-------------|
| 2019      | 5.8     | 4.6   | 5.0      | 5.0   | 5.3    | 5.5         | 5.9          | 7.6         |
| Deviation | 1.4     | 1.7   | 1.5      | 1.8   | 1.7    | 1.6         | 1.9          | 1.8         |
| 2020      | 6.0     | 5.1   | 4.6      | 4.9   | 4.9    | 5.7         | 6.0          | 7.5         |
| Deviation | 1.5     | 2.0   | 1.8      | 1.8   | 2.1    | 1.9         | 2.0          | 1.7         |



#### Albania

|           | Clima