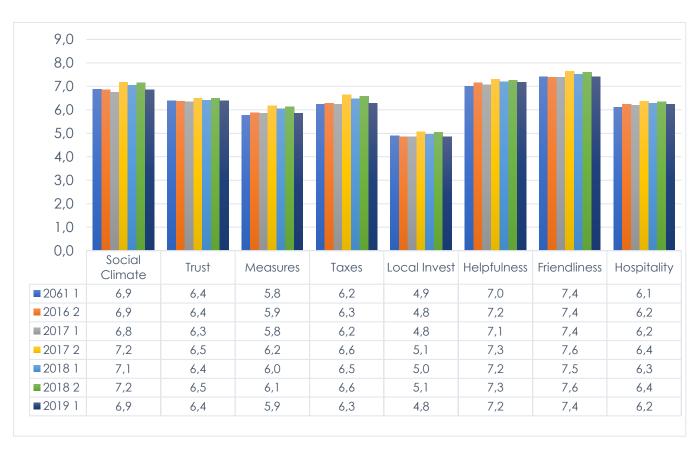

Let's have a look at our biggest sample which is the Cambodia Social Capital Monitor of the Pannasastra University in Phnom Penh with 14793 participants of all 24 provinces.

|           | Climate | Trust | Measures | Taxes | Invest | Helpfulness | Friendliness | Hospitality |
|-----------|---------|-------|----------|-------|--------|-------------|--------------|-------------|
| 2016-2019 | 7.2     | 6.5   | 6.2      | 6.6   | 5.1    | 7.3         | 7.7          | 6.4         |
| Deviation | 1.5     | 1.6   | 1.9      | 1.8   | 2.0    | 1.6         | 1.4          | 1.5         |

Why is the deviation for such a vague issue as 'social climate' so low? We might expect our participants to interpret social climate very different. But if they did so, the deviation would be much higher.

The deviation for questions three, four and five is higher in almost all countries and sometimes reaches three points. By counter common perceptions of the social climate and friendliness are that close that we find the same deviation in Cambodia, Afghanistan, and Austria.

But the samples in Afghanistan (81 scores) and Austria (26 scores) are much smaller. In 2019, the University of Zagreb, Croatia, did our survey by adding questions on sex, age, education and religion in a sample of 420 respondents from 69 different Croatian towns. Result: 'We found no differences based on participants' gender'. While the Croatia sample in 2020 was much smaller, we may expect a higher deviation. The opposite happened: