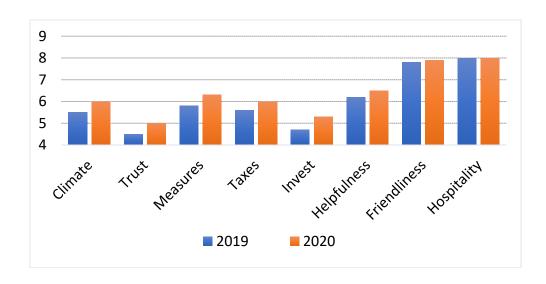

Total number of countries featured in this report: **129**Total number of countries with an average deviation in this report: **67**Number of countries with an average deviation in 2020: **43** 

We feature the increase of an indicator from 0.6 points on. Therefore e.g. the increase of helpfulness in Nepal by 0.4 points can only be seen in the tables.

In general two tendencies can be considered at a Global level: an increase of helpfulness and the willingness to pay taxes, a decrease of hospitality.

We therefore show not only the increase of indicators in 2020 but as well the level of every indicator by showing the top twenty countries in a ranking.

Last year we didn't publish any ranking because we feared that countries and cultures may feel rebuffed by low scores. This year we think: A Global competition in social goods would not be the worst idea in the midst of ongoing crises and conflicts.