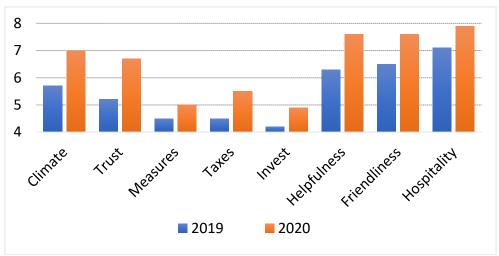

Total number of countries featured in this report: **129**Total number of countries with an average deviation in this report: **67**Number of countries with an average deviation in 2020: **43** 

We feature the increase of an indicator from 0.6 points on. Therefore e.g. the increase of helpfulness in Nepal by 0.4 points can only be seen in the tables.

In general two tendencies can be considered at a Global level: an increase of helpfulness and the willingness to pay taxes, a decrease of hospitality.

We therefore show not only the increase of indicators in 2020 but as well the level of every indicator by showing the top twenty countries in a ranking.

Last year we didn't publish any ranking because we feared that countries and cultures may feel rebuffed by low scores. This year we think: A Global competition in social goods would not be the worst idea in the midst of ongoing crises and conflicts.