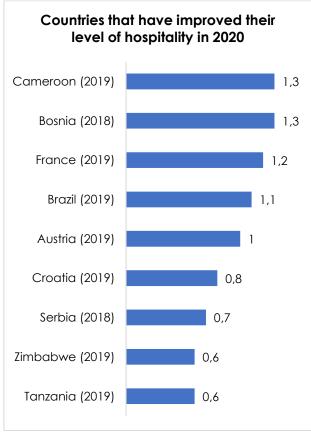

llingness to pay taxes, a decrease of hospitality.

We therefore show not only the increase of indicators in 2020 but as well the level of every indicator by showing the top twenty countries in a ranking.

Last year we didn't publish any ranking because we feared that countries and cultures may feel rebuffed by low scores. This year we think: A Global competition in social goods would not be the worst idea in the midst of ongoing crises and conflicts.

#### **Social Climate**



#### **Interpersonal Trust**



7,9

7,8

7,7

7,7

7,7

7,6

7,5

7,5

7,4

7,1

7

7

7

7

6,9

6,9

6,9

6,8

#### **Austerity Measures for Public Goods**



#### **Taxes for Public Goods**



#### **Invest in local SMEs and Cooperatives**





#### Helpfulness





#### **Friendliness**





#### Hospitality





### **Afghanistan**

|           | Climate | Trust | Measures | Taxes | Invest | Helpfulness | Friendliness | Hospitality |
|-----------|---------|-------|----------|-------|--------|-------------|--------------|-------------|
| 2019      | 5.8     | 4.6   | 5.0      | 5.0   | 5.3    | 5.5         | 5.9          | 7.6         |
| Deviation | 1.4     | 1.7   | 1.5      | 1.8   | 1.7    | 1.6         | 1.9          | 1.8         |
| 2020      | 6.0     | 5.1   | 4.6      | 4.9   | 4.9    | 5.7         | 6.0          | 7.5         |
| Deviation | 1.5     | 2.0   | 1.8      | 1.8   | 2.1    | 1.9         | 2.0          | 1.7         |



#### Albania

|           | Climate | Trust | Measures | Taxes | Invest | Helpfulness | Friendliness | Hospitality |
|-----------|---------|-------|------