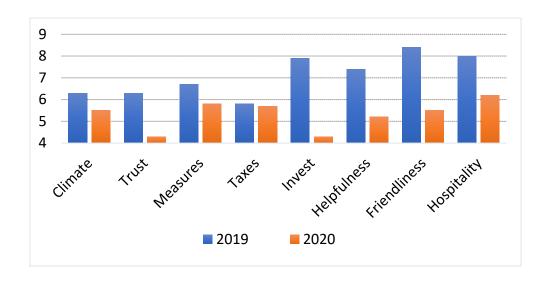

Total number of countries featured in this report: **129**Total number of countries with an average deviation in this report: **67**Number of countries with an average deviation in 2020: **43** 

We feature the increase of an indicator from 0.6 points on. Therefore e.g. the increase of helpfulness in Nepal by 0.4 points can only be seen in the tables.

In general two tendencies can be considered at a Global level: an increase of helpfulness and the willingness to pay taxes, a decrease of hospitality.

We therefore show not only the increase of indicators in 2020 but as well the level of every indicator by showing the top twenty countries in a ranking.

Last year we didn't publish any ranking because we feared that countries and cultures may feel rebuffed by low scores. This year we think: A Global competition in social goods would not be the worst idea in the midst of ongoing crises and conflicts.