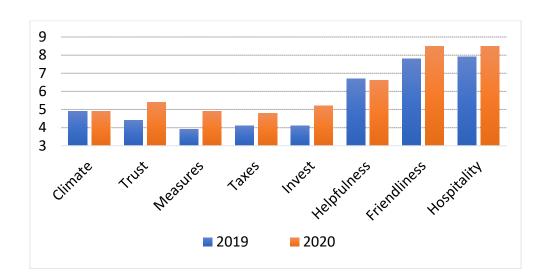

Total number of countries featured in this report: **129**Total number of countries with an average deviation in this report: **67**Number of countries with an average deviation in 2020: **43** 

We feature the increase of an indicator from 0.6 points on. Therefore e.g. the increase of helpfulness in Nepal by 0.4 points can only be seen in the tables.

In general two tendencies can be considered at a Global level: an increase of helpfulness and the willingness to pay taxes, a decrease of hospitality.

We therefore show not only the increase of indicators in 2020 but as well the level of every indicator by showing the top twenty countries in a ranking.

Last year we didn't publish any ranking because we feared that countries and cultures may feel rebuffed by low scores. This year we think: A Global competition in social goods would not be the worst idea in the midst of ongoing crises and conflicts.