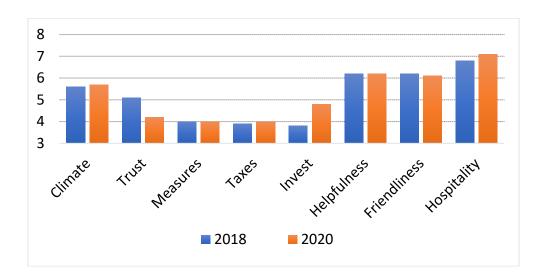

Total number of countries featured in this report: **129**Total number of countries with an average deviation in this report: **67**Number of countries with an average deviation in 2020: **43** 

We feature the increase of an indicator from 0.6 points on. Therefore e.g. the increase of helpfulness in Nepal by 0.4 points can only be seen in the tables.

In general two tendencies can be considered at a Global level: an increase of helpfulness and the willingness to pay taxes, a decrease of hospitality.

We therefore show not only the increase of indicators in 2020 but as well the level of every indicator by showing the top twenty countries in a ranking.

Last year we didn't publish any ranking because we feared that countries and cultures may feel rebuffed by low scores. This year we think: A Global competition in social goods would not be the worst idea in the midst of ongoing crises and conflicts.