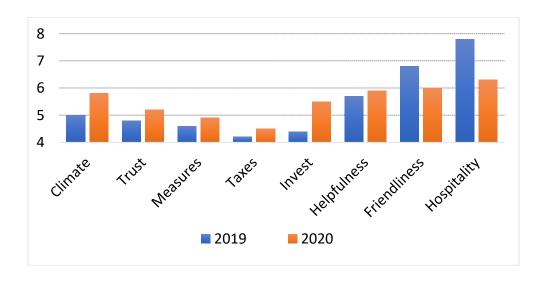

Total number of countries featured in this report: **129**Total number of countries with an average deviation in this report: **67**Number of countries with an average deviation in 2020: **43** 

We feature the increase of an indicator from 0.6 points on. Therefore e.g. the increase of helpfulness in Nepal by 0.4 points can only be seen in the tables.

In general two tendencies can be considered at a Global level: an increase of helpfulness and the willingness to pay taxes, a decrease of hospitality.

We therefore show not only the increase of indicators in 2020 but as well the level of every indicator by showing the top twenty countries in a ranking.

Last year we didn't publish any ranking because we feared that countries and cultures may feel rebuffed by low scores. This year we think: A Global competition in social goods would not be the worst idea in the midst of ongoing crises and conflicts.