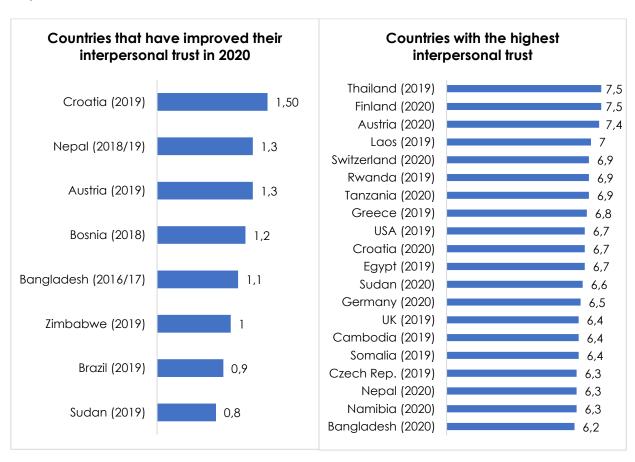

#### **Interpersonal Trust**

7,9

7,8

7,7

7,7

7,7

7,6

7,5

7,5

7,4

7,1

7

7

7

7

6,9

6,9

6,9

6,8