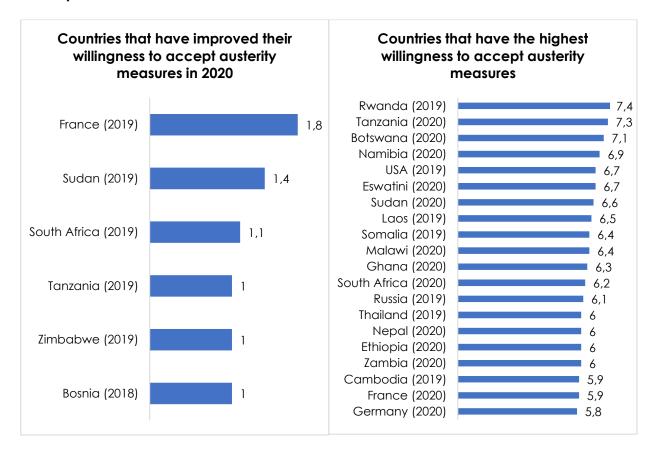

in Nepal by 0.4 points can only be seen in the tables.

In general two tendencies can be considered at a Global level: an increase of helpfulness and the willingness to pay taxes, a decrease of hospitality.

We therefore show not only the increase of indicators in 2020 but as well the level of every indicator by showing the top twenty countries in a ranking.

Last year we didn't publish any ranking because we feared that countries and cultures may feel rebuffed by low scores. This year we think: A Global competition in social goods would not be the worst idea in the midst of ongoing crises and conflicts.

#### **Social Climate**



#### **Interpersonal Trust**



7,9

7,8

7,7

7,7

7,7

7,6

7,5

7,5

7,4

7,1

7

7

7

7

6,9

6,9

6,9

6,8

#### **Austerity Measures for Public Goods**



#### **Taxes for Public Goods**



#### **Invest in local SMEs and Cooperatives**





#### Helpfulness





#### **Friendliness**





#### Hospitality





### **Afghanistan**

|           | Climate | Trust | Measures | Taxes | Invest | Helpfulness | Friendliness | Hospitality |
|-----------|---------|-------|----------|-------|--------|-------------|--------------|-------------|
| 2019      | 5.8     | 4.6   | 5.0      | 5.0   | 5.3    | 5.5         | 5.9          | 7.6         |
| Deviation | 1.4     | 1.7   | 1.5      | 1.8   | 1.7    | 1.6         | 1.9          | 1.8         |
| 2020      | 6.0     | 5.1   | 4.6      | 4.9   | 4.9    | 5.7         | 6.0          | 7.5         |
| Deviation | 1.5     | 2.0   | 1.8      | 1.8   | 2.1    | 1.9         | 2.0          | 1.7         |