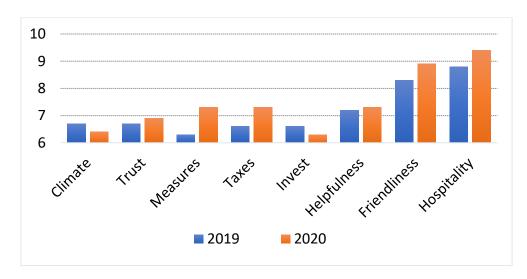

Total number of countries featured in this report: **129**Total number of countries with an average deviation in this report: **67**Number of countries with an average deviation in 2020: **43** 

We feature the increase of an indicator from 0.6 points on. Therefore e.g. the increase of helpfulness in Nepal by 0.4 points can only be seen in the tables.

In general two tendencies can be considered at a Global level: an increase of helpfulness and the willingness to pay taxes, a decrease of hospitality.

We therefore show not only the increase of indicators in 2020 but as well the level of every indicator by showing the top twenty countries in a ranking.

Last year we didn't publish any ranking because we feared that countries and cultures may feel rebuffed by low scores. This year we think: A Global competition in social goods would not be the worst idea in the midst of ongoing crises and conflicts.