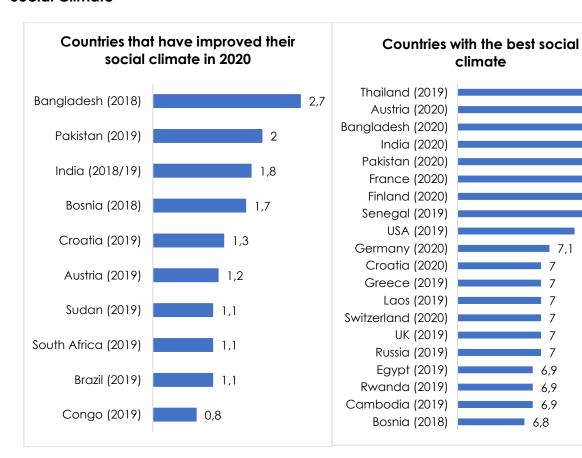

r of countries with an average deviation in 2020: **43** 

We feature the increase of an indicator from 0.6 points on. Therefore e.g. the increase of helpfulness in Nepal by 0.4 points can only be seen in the tables.

In general two tendencies can be considered at a Global level: an increase of helpfulness and the willingness to pay taxes, a decrease of hospitality.

We therefore show not only the increase of indicators in 2020 but as well the level of every indicator by showing the top twenty countries in a ranking.

Last year we didn't publish any ranking because we feared that countries and cultures may feel rebuffed by low scores. This year we think: A Global competition in social goods would not be the worst idea in the midst of ongoing crises and conflicts.

#### **Social Climate**



#### **Interpersonal Trust**



7,9

7,8

7,7

7,7

7,7

7,6

7,5

7,5

7,4

7,1

7

7

7

7

6,9

6,9

6,9

6,8

#### **Austerity Measures for Public Goods**



#### **Taxes for Public Goods**



#### **Invest in local SMEs and Cooperatives**





#### Helpfulness





#### **Friendliness**





#### Hospitality





### **Afghanistan**

|           | Climate | Trust | Measures | Taxes | Invest | Helpfulness | Friendliness | Hospitality |
|-----------|---------|-------|----------|-------|--------|-------------|--------------|-------------|
| 2019      | 5.8     | 4.6   | 5.0      | 5.0   | 5.3    | 5.5         | 5.9          | 7.6         |
| Deviation | 1.4     | 1.7   | 1.5      | 1.8   | 1.7    | 1.6         | 1.9          | 1.8         |
| 2020      | 6.0     | 5.1   | 4.6      | 4.