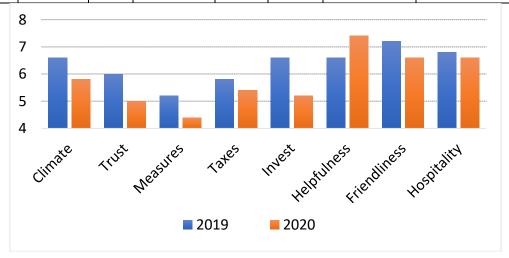

Total number of countries featured in this report: **129**Total number of countries with an average deviation in this report: **67**Number of countries with an average deviation in 2020: **43** 

We feature the increase of an indicator from 0.6 points on. Therefore e.g. the increase of helpfulness in Nepal by 0.4 points can only be seen in the tables.

In general two tendencies can be considered at a Global level: an increase of helpfulness and the willingness to pay taxes, a decrease of hospitality.

We therefore show not only the increase of indicators in 2020 but as well the level of every indicator by showing the top twenty countries in a ranking.

Last year we didn't publish any ranking because we feared that countries and cultures may feel rebuffed by low scores. This year we think: A Global competition in social goods would not be the worst idea in the midst of ongoing crises and conflicts.