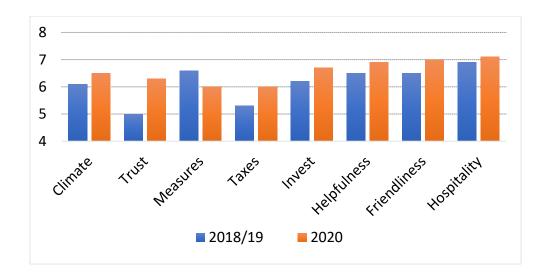

Total number of countries featured in this report: **129**Total number of countries with an average deviation in this report: **67**Number of countries with an average deviation in 2020: **43** 

We feature the increase of an indicator from 0.6 points on. Therefore e.g. the increase of helpfulness in Nepal by 0.4 points can only be seen in the tables.

In general two tendencies can be considered at a Global level: an increase of helpfulness and the willingness to pay taxes, a decrease of hospitality.

We therefore show not only the increase of indicators in 2020 but as well the level of every indicator by showing the top twenty countries in a ranking.

Last year we didn't publish any ranking because we feared that countries and cultures may feel rebuffed by low scores. This year we think: A Global competition in social goods would not be the worst idea in the midst of ongoing crises and conflicts.