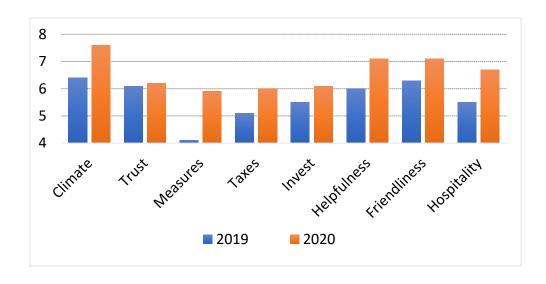

Total number of countries featured in this report: **129**Total number of countries with an average deviation in this report: **67**Number of countries with an average deviation in 2020: **43** 

We feature the increase of an indicator from 0.6 points on. Therefore e.g. the increase of helpfulness in Nepal by 0.4 points can only be seen in the tables.

In general two tendencies can be considered at a Global level: an increase of helpfulness and the willingness to pay taxes, a decrease of hospitality.

We therefore show not only the increase of indicators in 2020 but as well the level of every indicator by showing the top twenty countries in a ranking.

Last year we didn't publish any ranking because we feared that countries and cultures may feel rebuffed by low scores. This year we think: A Global competition in social goods would not be the worst idea in the midst of ongoing crises and conflicts.