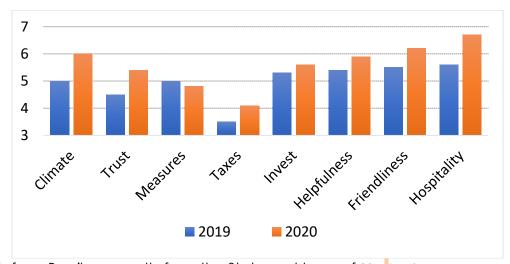

Total number of countries featured in this report: **129**Total number of countries with an average deviation in this report: **67**Number of countries with an average deviation in 2020: **43** 

We feature the increase of an indicator from 0.6 points on. Therefore e.g. the increase of helpfulness in Nepal by 0.4 points can only be seen in the tables.

In general two tendencies can be considered at a Global level: an increase of helpfulness and the willingness to pay taxes, a decrease of hospitality.

We therefore show not only the increase of indicators in 2020 but as well the level of every indicator by showing the top twenty countries in a ranking.