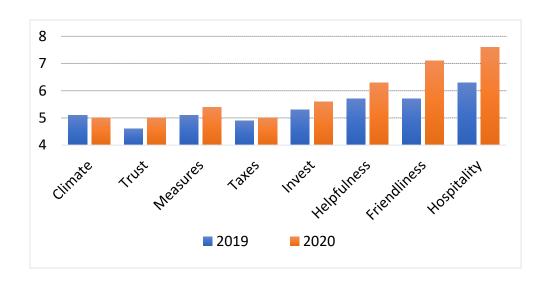

Total number of countries featured in this report: **129**Total number of countries with an average deviation in this report: **67**Number of countries with an average deviation in 2020: **43** 

We feature the increase of an indicator from 0.6 points on. Therefore e.g. the increase of helpfulness in Nepal by 0.4 points can only be seen in the tables.

In general two tendencies can be considered at a Global level: an increase of helpfulness and the willingness to pay taxes, a decrease of hospitality.

We therefore show not only the increase of indicators in 2020 but as well the level of every indicator by showing the top twenty countries in a ranking.