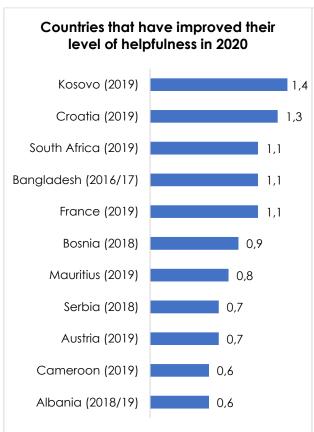

obal level: an increase of helpfulness and the willingness to pay taxes, a decrease of hospitality.

We therefore show not only the increase of indicators in 2020 but as well the level of every indicator by showing the top twenty countries in a ranking.

Last year we didn't publish any ranking because we feared that countries and cultures may feel rebuffed by low scores. This year we think: A Global competition in social goods would not be the worst idea in the midst of ongoing crises and conflicts.

#### **Social Climate**



#### **Interpersonal Trust**



7,9

7,8

7,7

7,7

7,7

7,6

7,5

7,5

7,4

7,1

7

7

7

7

6,9

6,9

6,9

6,8

#### **Austerity Measures for Public Goods**



#### **Taxes for Public Goods**



#### **Invest in local SMEs and Cooperatives**





#### Helpfulness





#### **Friendliness**





#### Hospitality





### **Afghanistan**

|           | Climate | Trust | Measures | Taxes | Invest | Helpfulness | Friendliness | Hospitality |
|-----------|---------|-------|----------|-------|--------|-------------|--------------|-------------|
| 2019      | 5.8     | 4.6   | 5.0      | 5.0   | 5.3    | 5.5         | 5.9          | 7.6         |
| Deviation | 1.4     | 1.7   | 1.5      | 1.8   | 1.7    | 1.6         | 1.9          | 1.8         |
| 2020      | 6.0     | 5.1   | 4.6      | 4.9   | 4.9    | 5.7         | 6.0          | 7.5         |
| Deviation | 1.5     | 2.0   | 1.8      | 1.8   | 2.1    | 1.9         | 2.0          | 1.7         |



#### Albania

|           | Climate | Trust | Measures | Taxes | Invest | Helpfulness | Friendliness | Ho