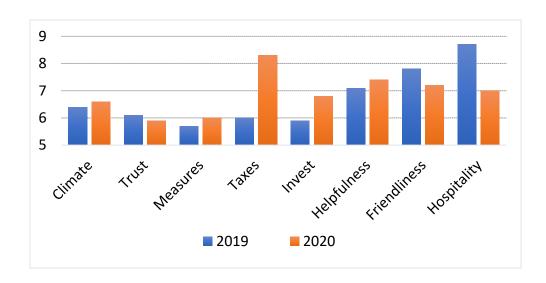

Total number of countries featured in this report: **129**Total number of countries with an average deviation in this report: **67**Number of countries with an average deviation in 2020: **43** 

We feature the increase of an indicator from 0.6 points on. Therefore e.g. the increase of helpfulness in Nepal by 0.4 points can only be seen in the tables.

In general two tendencies can be considered at a Global level: an increase of helpfulness and the willingness to pay taxes, a decrease of hospitality.

We therefore show not only the increase of indicators in 2020 but as well the level of every indicator by showing the top twenty countries in a ranking.

Last year we didn't publish any ranking because we feared that countries and cultures may feel rebuffed by low scores. This year we think: A Global competition in social goods would not be the worst idea in the midst of ongoing crises and conflicts.