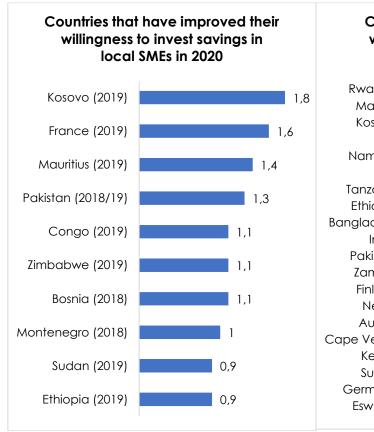

be considered at a Global level: an increase of helpfulness and the willingness to pay taxes, a decrease of hospitality.

We therefore show not only the increase of indicators in 2020 but as well the level of every indicator by showing the top twenty countries in a ranking.

Last year we didn't publish any ranking because we feared that countries and cultures may feel rebuffed by low scores. This year we think: A Global competition in social goods would not be the worst idea in the midst of ongoing crises and conflicts.

#### **Social Climate**



#### **Interpersonal Trust**



7,9

7,8

7,7

7,7

7,7

7,6

7,5

7,5

7,4

7,1

7

7

7

7

6,9

6,9

6,9

6,8

#### **Austerity Measures for Public Goods**



#### **Taxes for Public Goods**



#### **Invest in local SMEs and Cooperatives**





#### Helpfulness





#### **Friendliness**





#### Hospitality





### **Afghanistan**

|           | Climate | Trust | Measures | Taxes | Invest | Helpfulness | Friendliness | Hospitality |
|-----------|---------|-------|----------|-------|--------|-------------|--------------|-------------|
| 2019      | 5.8     | 4.6   | 5.0      | 5.0   | 5.3    | 5.5         | 5.9          | 7.6         |
| Deviation | 1.4     | 1.7   | 1.5      | 1.8   | 1.7    | 1.6         | 1.9          | 1.8         |
| 2020      | 6.0     | 5.1   | 4.6      | 4.9   | 4.9    | 5.7         | 6.0          | 7.5         |
| Deviation | 1.5     | 2.0   | 1.8      | 1.8   | 2.1    | 1.9         | 2.0          | 1.7         |



#### Albania

|           | Climate | Trust | Measures | Taxes | Invest | Helpfulne