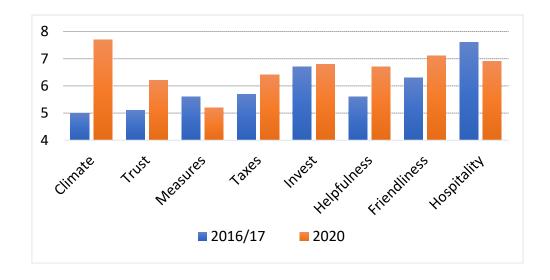

### Bangladesh

|           | Climate | Trust | Measures | Taxes | Invest | Helpfulness | Friendliness | Hospitality |
|-----------|---------|-------|----------|-------|--------|-------------|--------------|-------------|
| 2016/17   | 5.0     | 5.1   | 5.6      | 5.7   | 6.7    | 5.6         | 6.3          | 7.6         |
| Deviation | 1.5     | 1.4   | 2.1      | 2.4   | 1.8    | 1.6         | 1.8          | 1.5         |
| 2020      | 7.7     | 6.2   | 5.2      | 6.4   | 6.8    | 6.7         | 7.1          | 6.9         |
| Deviation | 1.8     | 1.7   | 2.2      | 2.2   | 1.8    | 2.3         | 2.1          | 1.8         |