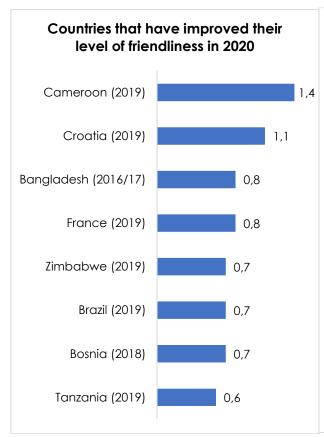

helpfulness and the willingness to pay taxes, a decrease of hospitality.

We therefore show not only the increase of indicators in 2020 but as well the level of every indicator by showing the top twenty countries in a ranking.

Last year we didn't publish any ranking because we feared that countries and cultures may feel rebuffed by low scores. This year we think: A Global competition in social goods would not be the worst idea in the midst of ongoing crises and conflicts.

#### **Social Climate**



#### **Interpersonal Trust**



7,9

7,8

7,7

7,7

7,7

7,6

7,5

7,5

7,4

7,1

7

7

7

7

6,9

6,9

6,9

6,8

#### **Austerity Measures for Public Goods**



#### **Taxes for Public Goods**



#### **Invest in local SMEs and Cooperatives**





#### Helpfulness





#### **Friendliness**





#### Hospitality





### **Afghanistan**

|           | Climate | Trust | Measures | Taxes | Invest | Helpfulness | Friendliness | Hospitality |
|-----------|---------|-------|----------|-------|--------|-------------|--------------|-------------|
| 2019      | 5.8     | 4.6   | 5.0      | 5.0   | 5.3    | 5.5         | 5.9          | 7.6         |
| Deviation | 1.4     | 1.7   | 1.5      | 1.8   | 1.7    | 1.6         | 1.9          | 1.8         |
| 2020      | 6.0     | 5.1   | 4.6      | 4.9   | 4.9    | 5.7         | 6.0          | 7.5         |
| Deviation | 1.5     | 2.0   | 1.8      | 1.8   | 2.1    | 1.9         | 2.0          | 1.7         |



#### Albania

|           | Climate | Trust | Measures | Taxes | Invest | Helpfulness | Friendliness | Hospitality |
|-----------|--