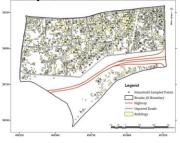

#### Legend

Species

- Bdeogale crassicauda
- Genetta maculata
- Leptailurus serval
- Canis adustus
- Galerella sanguinea
- Genetta genetta
- Grocuta crocuta
- Rivers

#### Roads

- primary

#### Habitat Classes

High Density Urban- Nonwooded High Density Urban-Wooded Medium Density Urban- Nonwooded Medium Density Urban- Wooded Low Denstiy Urban- Nonwooded Low Density Urban- Wooded Low Intensity Agriculture Medium- High Intensity Agriculture Grassland/ Scrub Shrubland Monoculture Non-native Woodland Mixed Non-native Woodland Mixed Miombo Woocland Parkland Riparian Woodland Cpen Water

#### Urban Natural Assets for Africa: Rivers for Life