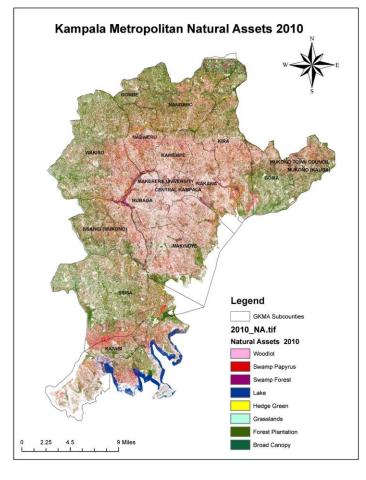

## Natural Assets Kampala and Lilonowe

#### Habitat Classes

High Density Urban- Nonwooded High Density Urban-Wooded Medium Density Urban- Nonwooded Medium Density Urban- Wooded Low Denstiy Urban- Nonwooded Low Density Urban- Wooded Low Intensity Agriculture Medium- High Intensity Agriculture Grassland/ Scrub Shrubland Monoculture Non-native Woodland Mixed Non-native Woodland Mixed Miombo Woocland Parkland Riparian Woodland Cpen Water