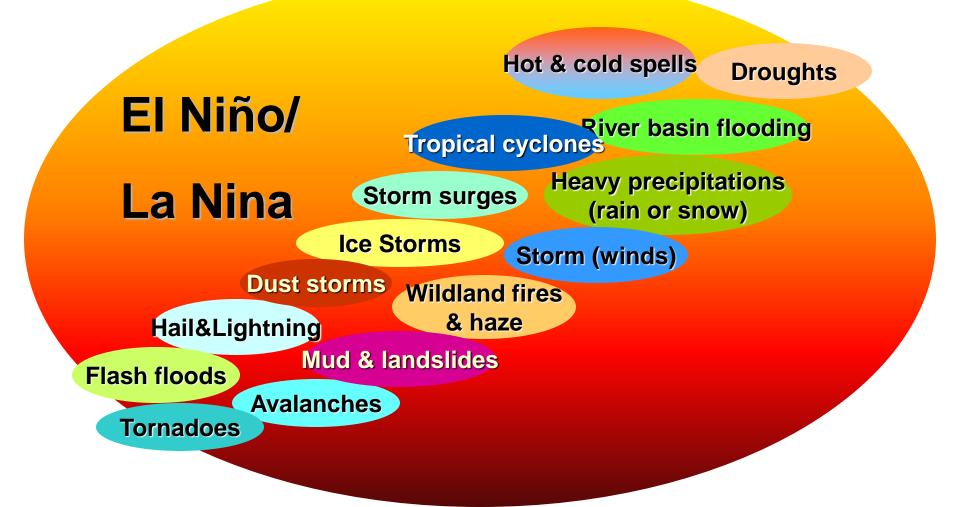

## **Climate Extremes and Impacts**

Climate change adding another dimension and or worsening already grim situation!!

## **Combinations of shocks & trends**

- Changes in Rain seasons and intensity
  - Floods more common or affecting settlements
- Dry seasons longer, drier
- Temperature extremes more frequent
  - Heat waves; cold shocks
- Wild fires more likely
- Greater variability, unpredictability