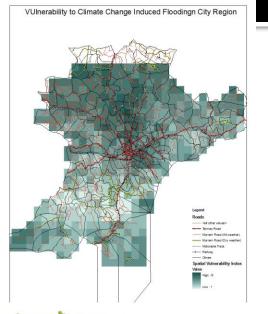

Spatial Vulnerabili

Low : 1

Value High : 9

### Vulnerability Assessments

**Climate Action Plans** 

Detail the concept

Allow creativity

### Spatial analysis and vulnerability Assessments

Episodic monitoring of Disasters and Loss Data Peril and Hazard Classification

HABITAT

Scenarios, planning for preparedness

Multi-level system for data capture