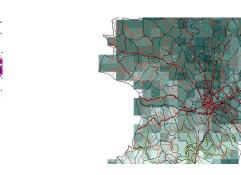

## Natural Assets Kampala and Lilonowe

#### Legend

Species

- Bdeogale crassicauda
- Genetta maculata
- Leptailurus serval
- Canis adustus
- Galerella sanguinea
- Genetta genetta
- Grocuta crocuta
- Rivers

#### Roads

- primary

#### Habitat Classes

High Density Urban- Nonwooded High Density Urban-Wooded Medium Density Urban- Nonwooded Medium Density Urban- Wooded Low Denstiy Urban- Nonwooded Low Density Urban- Wooded Low Intensity Agriculture Medium- High Intensity Agriculture Grassland/ Scrub Shrubland Monoculture Non-native Woodland Mixed Non-native Woodland Mixed Miombo Woocland Parkland Riparian Woodland Cpen Water