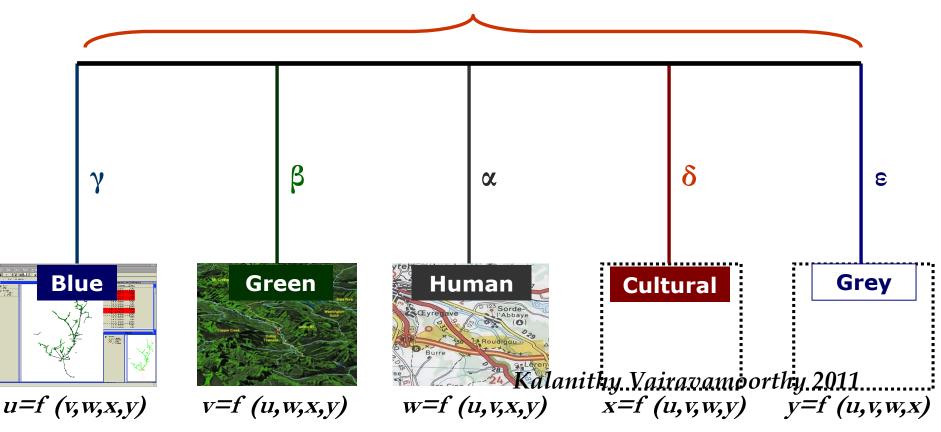

## New challenges – New Thinking

• Multi-objective urban planning (what should drive the urban plan?)  $Z = (\gamma . u + \beta . v + \alpha . w + \delta . x + \varepsilon . y)$ 